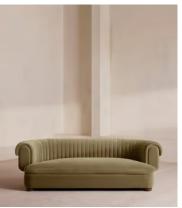

# Rava Three Seater Sofa, Velvet, Lichen

\$3,990 Regular price \$3,392 Member price

A soft, rounded three-seater silhouette with a fluted backrest is fully upholstered in velvet. Fully wrapped in velvet, the multi-functional Rava sofa is inspired by the social spaces in Soho House Nashville. Available fully formed or as separate modules, it pieces together with discrete crocodile clips to offer various seating arrangements to suit your own space.

### **Dimensions**

Dimensions: H74 x W231 x D102cm / H29 x W91 x D40"

Weight: 103kg / 227.1lbs

Packaged dimensions: H79 x W236 x D105cm / H31.1 x W92.9 x D41.3"

Packaged weight: 103kg / 227.1lbs

### **Details**

Arm height: 29.1"

Assembly required: No

Fabric: 85% Cotton, 15% Polyester (100% Cotton Pile)

Feet: Oak

Filling: Foam, feather and fiber
Frame: Engineered Hardwood

Removable cushions: Yes
Removable legs: No