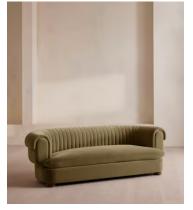

# Rava Three Seater Sofa, Velvet, Lichen

\$3,990 Regular price \$3,392 Member price

A soft, rounded three-seater silhouette with a fluted backrest is fully upholstered in velvet. Fully wrapped in velvet, the multi-functional Rava sofa is inspired by the social spaces in Soho House Nashville. Available fully formed or as separate modules, it pieces together with discrete crocodile clips to offer various seating arrangements to suit your own space.

### **Dimensions**

Dimensions: H74 x W231 x D102cm / H29 x W91 x D40"

Weight: 103kg / 227.1lbs

Packaged dimensions: H79 x W236 x D105cm / H31.1 x W92.9 x D41.3"

Packaged weight: 103kg / 227.1lbs

### **Details**

Arm height: 29.1"

Assembly required: No

Fabric: 85% Cotton, 15% Polyester (100% Cotton Pile)

Feet: Oak

Filling: Foam, feather and fiber
Frame: Engineered Hardwood

Removable cushions: Yes
Removable legs: No