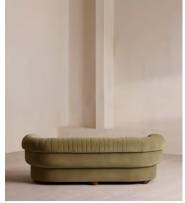

# Rava Three Seater Sofa, Velvet, Lichen

\$3,990 Regular price \$3,392 Member price

A soft, rounded three-seater silhouette with a fluted backrest is fully upholstered in velvet. Fully wrapped in velvet, the multi-functional Rava sofa is inspired by the social spaces in Soho House Nashville. Available fully formed or as separate modules, it pieces together with discrete crocodile clips to offer various seating arrangements to suit your own space.

### **Details**

Arm height: 29.1"

Assembly required: No

Fabric: 85% Cotton, 15% Polyester (100% Cotton Pile)

Feet: Oak

Filling: Foam, feather and fiber
Frame: Engineered Hardwood

Removable cushions: Yes
Removable legs: No