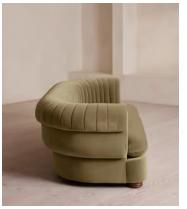

# Rava Three Seater Sofa, Velvet, Lichen

\$3,990 Regular price \$3,392 Member price

A soft, rounded three-seater silhouette with a fluted backrest is fully upholstered in velvet. Fully wrapped in velvet, the multi-functional Rava sofa is inspired by the social spaces in Soho House Nashville. Available fully formed or as separate modules, it pieces together with discrete crocodile clips to offer various seating arrangements to suit your own space.

### **Details**

Arm height: 29.1"

Assembly required: No

Fabric: 85% Cotton, 15% Polyester (100% Cotton Pile)

Feet: Oak

Filling: Foam, feather and fiber
Frame: Engineered Hardwood

Removable cushions: Yes
Removable legs: No