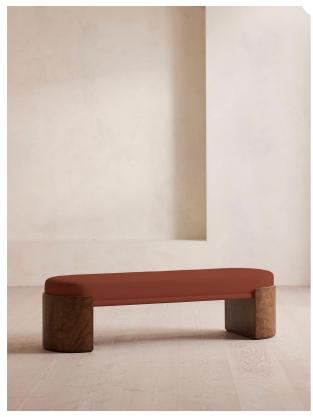

# Lukas Bench, Linen, Sienna, Us

\$2,195 Regular

\$1,866 Membership

### Product details

A comfortable cushioned seat is fully upholstered in Belgian-made linen and set on solid ash burl legs.

Inspired by the coastal influences seen in Little Beach House Barcelona, the Lukas bench has a minimalist silhouette set on ash burl legs. Designed to be positioned at the end of your bed, it has a cushioned top that's fully wrapped in 100% Belgian linen available in a range of our bespoke shades.