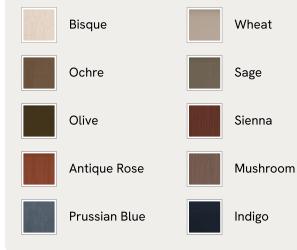

### Available in 10 linens

Olive, US

Inspired by the coastal influences seen in Little Beach House Barcelona, the Lukas bench has a minimalist silhouette set on ash burl legs. Designed to be positioned at the end of your bed, it has a cushioned top that's fully wrapped in 100% Belgian linen available in a range of our bespoke shades.