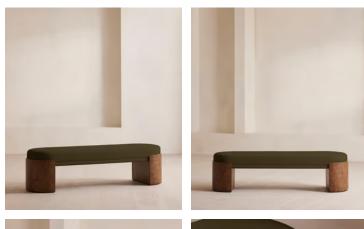

### Available in 10 linens

Olive, US

Inspired by the coastal influences seen in Little Beach House Barcelona, the Lukas bench has a minimalist silhouette set on ash burl legs. Designed to be positioned at the end of your bed, it has a cushioned top that's fully wrapped in 100% Belgian linen available in a range of our bespoke shades.