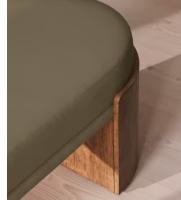

# Lukas Bench, Linen, Sage, US

\$2,195 Regular price \$1,866 Member price

A comfortable cushioned seat is fully upholstered in Belgian-made linen and set on solid ash burl legs.

Inspired by the coastal influences seen in Little Beach House Barcelona, the Lukas bench has a minimalist silhouette set on ash burl legs. Designed to be positioned at the end of your bed, it has a cushioned top that's fully wrapped in 100% Belgian linen available in a range of our bespoke shades.

#### Details

Assembly required: No Composition: Engineered hardwood, Acacia wood, 100% Linen Fabric: 100% Linen Feet: Engineered hardwood Frame: Engineered Hardwood, Acacia Wood Removable cushions: No Removable legs: No Seat depth: 17.7" Seat height: 18.5" Seat width: 65.7" Care instructions: Professional upholstery cleaning