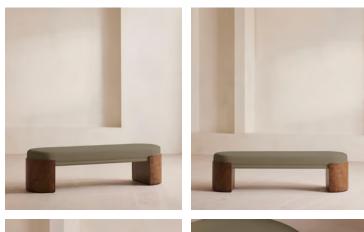

# Lukas Bench, Linen, Sage, US

\$2,195 Regular price \$1,866 Member price

A comfortable cushioned seat is fully upholstered in Belgian-made linen and set on solid ash burl legs.

Inspired by the coastal influences seen in Little Beach House Barcelona, the Lukas bench has a minimalist silhouette set on ash burl legs. Designed to be positioned at the end of your bed, it has a cushioned top that's fully wrapped in 100% Belgian linen available in a range of our bespoke shades.

### **Dimensions**

Dimensions: H47 x W170 x D48cm / H18 x W67 x D19" Weight: 25kg / 55.1lbs Packaged dimensions: H61 x W60 x D182cm / H24 x W23.6 x D71.7" Packaged weight: 25kg / 55.1lbs

#### Details

Assembly required: No Composition: Engineered hardwood, Acacia wood, 100% Linen Fabric: 100% Linen Feet: Engineered hardwood Frame: Engineered Hardwood, Acacia Wood Removable cushions: No Removable legs: No Seat depth: 17.7" Seat height: 18.5" Seat width: 65.7" Care instructions: Professional upholstery cleaning