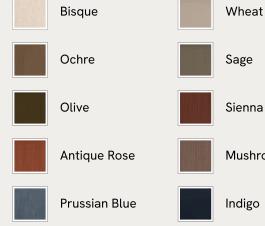

each House Barcelona, the Lukas bench has a minimalist silhouette set on ash burl legs. Designed to be positioned at the end of your bed, it has a cushioned top that's fully wrapped in 100% Belgian linen available in a range of our bespoke shades.

### **Dimensions**

Dimensions: H47 x W170 x D48cm / H18 x W67 x D19" Weight: 25kg / 55.1lbs Packaged dimensions: H61 x W60 x D182cm / H24 x W23.6 x D71.7" Packaged weight: 25kg / 55.1lbs

#### Details

Assembly required: No Composition: Engineered hardwood, Acacia wood, 100% Linen Fabric: 100% Linen Feet: Engineered hardwood Frame: Engineered Hardwood, Acacia Wood Removable cushions: No Removable legs: No Seat depth: 17.7" Seat height: 18.5" Seat width: 65.7" Care instructions: Professional upholstery cleaning





#### Available in 10 linens





Indigo