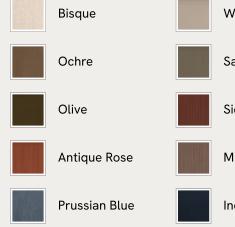

### Available in 10 linens

# Lukas Bench, Linen, Wheat, US

\$2,195 Regular price \$1,866 Member price

A comfortable cushioned seat is fully upholstered in Belgian-made linen and set on solid ash burl legs.

Inspired by the coastal influences seen in Little Beach House Barcelona, the Lukas bench has a minimalist silhouette set on ash burl legs. Designed to be positioned at the end of your bed, it has a cushioned top that's fully wrapped in 100% Belgian linen available in a range of our bespoke shades.