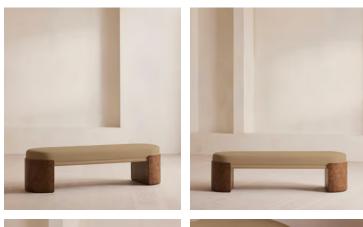

# Lukas Bench, Linen, Wheat, US

\$2,195 Regular price \$1,866 Member price

A comfortable cushioned seat is fully upholstered in Belgian-made linen and set on solid ash burl legs.

Inspired by the coastal influences seen in Little Beach House Barcelona, the Lukas bench has a minimalist silhouette set on ash burl legs. Designed to be positioned at the end of your bed, it has a cushioned top that's fully wrapped in 100% Belgian linen available in a range of our bespoke shades.

### Dimensions

Dimensions: H47 x W170 x D48cm / H18 x W67 x D19" Weight: 25kg / 55.1lbs Packaged dimensions: H61 x W60 x D182cm / H24 x W23.6 x D71.7"

#### Details

Assembly required: No Composition: Engineered hardwood, Acacia wood, 100% Linen Fabric: 100% Linen Feet: Engineered hardwood Frame: Engineered Hardwood, Acacia Wood Removable cushions: No Removable legs: No Seat depth: 17.7" Seat height: 18.5" Seat width: 65.7" Care instructions: Professional upholstery cleaning