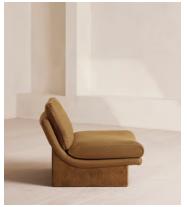

# Tellis Chair, Linen, Ochre, US

\$2,395 Regular price \$2,036 Member price

An oak burl base holds comfortable, oversized foam and feather-filled cushions wrapped in linen upholstery for a relaxed silhouette.

Inspired by the social spaces of Soho House Portland, the Tellis armchair has a relaxed silhouette thanks to its oversized foam and feather-filled cushions. Fully upholstered in linen that comes in our range of bespoke colorways, it can be styled as a standalone armchair, or pieced together with the corner module to create a larger seating area.