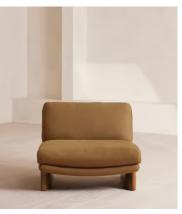

# Tellis Chair, Linen, Ochre, US

\$2,395 Regular price \$2,036 Member price

An oak burl base holds comfortable, oversized foam and feather-filled cushions wrapped in linen upholstery for a relaxed silhouette.

Inspired by the social spaces of Soho House Portland, the Tellis armchair has a relaxed silhouette thanks to its oversized foam and feather-filled cushions. Fully upholstered in linen that comes in our range of bespoke colorways, it can be styled as a standalone armchair, or pieced together with the corner module to create a larger seating area.