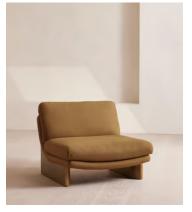

# Tellis Chair, Linen, Ochre, US

\$2,395 Regular price \$2,036 Member price

An oak burl base holds comfortable, oversized foam and feather-filled cushions wrapped in linen upholstery for a relaxed silhouette.

Inspired by the social spaces of Soho House Portland, the Tellis armchair has a relaxed silhouette thanks to its oversized foam and feather-filled cushions. Fully upholstered in linen that comes in our range of bespoke colorways, it can be styled as a standalone armchair, or pieced together with the corner module to create a larger seating area.