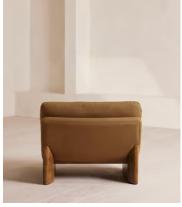

# Tellis Chair, Linen, Ochre, US

\$2,395 Regular price \$2,036 Member price

An oak burl base holds comfortable, oversized foam and feather-filled cushions wrapped in linen upholstery for a relaxed silhouette.

Inspired by the social spaces of Soho House Portland, the Tellis armchair has a relaxed silhouette thanks to its oversized foam and feather-filled cushions. Fully upholstered in linen that comes in our range of bespoke colorways, it can be styled as a standalone armchair, or pieced together with the corner module to create a larger seating area.