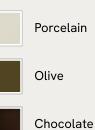

e thanks to its oversized foam and feather-filled cushions. Fully upholstered in linen that comes in our range of bespoke colorways, it can be styled as a standalone armchair, or pieced together with the corner module to create a larger seating area.

#### Dimensions

Dimensions: H79 x W92 x D97cm / H31 x W36 x D38"

Weight: 44kg / 97lbs

Packaged dimensions: H69 x W101 x D103cm / H27.2 x W39.8 x D40.6" Number of boxes: 1

• Box 1: H69 x W101 x D103cm / H27.2 x W39.8 x D40.6"

### Details

Assembly required: No Composition: 100% Linen Fabric: 100% Linen Feet: oak Veneer Filling: Foam, feather and fiber Frame: Engineered hardwood Removable cushions: No Removable legs: No Seat depth: 25.6" Seat height: 17.7" Seat width: 36.2"





#### Available in 8 linens



#### Available in 8 velvets





Lichen