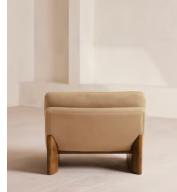

# Tellis Chair, Linen, Wheat, US

\$2,395 Regular price \$2,036 Member price

An oak burl base holds comfortable, oversized foam and feather-filled cushions wrapped in linen upholstery for a relaxed silhouette.

Inspired by the social spaces of Soho House Portland, the Tellis armchair has a relaxed silhouette thanks to its oversized foam and feather-filled cushions. Fully upholstered in linen that comes in our range of bespoke colorways, it can be styled as a standalone armchair, or pieced together with the corner module to create a larger seating area.

### Details

Assembly required: No Composition: 100% Linen Fabric: 100% Linen Feet: oak Veneer Filling: Foam, feather and fiber Frame: Engineered hardwood Removable cushions: No Removable legs: No Seat depth: 25.6" Seat height: 17.7" Seat width: 36.2"