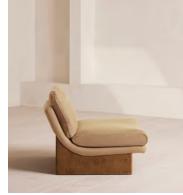

# Tellis Chair, Linen, Wheat, US

\$2,395 Regular price \$2,036 Member price

An oak burl base holds comfortable, oversized foam and feather-filled cushions wrapped in linen upholstery for a relaxed silhouette.

Inspired by the social spaces of Soho House Portland, the Tellis armchair has a relaxed silhouette thanks to its oversized foam and feather-filled cushions. Fully upholstered in linen that comes in our range of bespoke colorways, it can be styled as a standalone armchair, or pieced together with the corner module to create a larger seating area.

### Details

Assembly required: No Composition: 100% Linen Fabric: 100% Linen Feet: oak Veneer Filling: Foam, feather and fiber Frame: Engineered hardwood Removable cushions: No Removable legs: No Seat depth: 25.6" Seat height: 17.7" Seat width: 36.2"