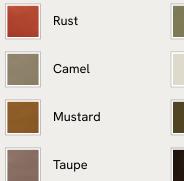

tte thanks to its oversized foam and feather-filled cushions. Fully upholstered in linen that comes in our range of bespoke colorways, it can be styled as a standalone armchair, or pieced together with the corner module to create a larger seating area.

#### Dimensions

Dimensions: H79 x W92 x D97cm / H31 x W36 x D38"

Weight: 44kg / 97lbs

Packaged dimensions: H69 x W101 x D103cm / H27.2 x W39.8 x D40.6" Number of boxes: 1

• Box 1: H69 x W101 x D103cm / H27.2 x W39.8 x D40.6"

### Details

Assembly required: No Composition: 100% Linen Fabric: 100% Linen Feet: oak Veneer Filling: Foam, feather and fiber Frame: Engineered hardwood Removable cushions: No Removable legs: No Seat depth: 25.6" Seat height: 17.7" Seat width: 36.2"





#### Available in 8 linens



#### Available in 8 velvets





Lichen