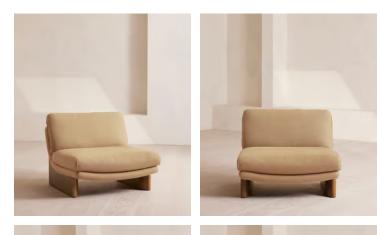

# Tellis Chair, Linen, Wheat, US

\$2,395 Regular price \$2,036 Member price

An oak burl base holds comfortable, oversized foam and feather-filled cushions wrapped in linen upholstery for a relaxed silhouette.

Inspired by the social spaces of Soho House Portland, the Tellis armchair has a relaxed silhouette thanks to its oversized foam and feather-filled cushions. Fully upholstered in linen that comes in our range of bespoke colorways, it can be styled as a standalone armchair, or pieced together with the corner module to create a larger seating area.

### Details

Assembly required: No Composition: 100% Linen Fabric: 100% Linen Feet: oak Veneer Filling: Foam, feather and fiber Frame: Engineered hardwood Removable cushions: No Removable legs: No Seat depth: 25.6" Seat height: 17.7" Seat width: 36.2"