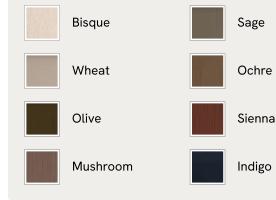

armchair has a relaxed silhouette thanks to its oversized foam and feather-filled cushions. Fully upholstered in linen that comes in our range of bespoke colorways, it can be styled as a standalone armchair, or pieced together with the corner module to create a larger seating area.

#### Dimensions

Dimensions: H79 x W92 x D97cm / H31 x W36 x D38"

Weight: 44kg / 97lbs

Packaged dimensions: H69 x W101 x D103cm / H27.2 x W39.8 x D40.6" Number of boxes: 1

• Box 1: H69 x W101 x D103cm / H27.2 x W39.8 x D40.6"

### Details

Assembly required: No Composition: 100% Linen Fabric: 100% Linen Feet: oak Veneer Filling: Foam, feather and fiber Frame: Engineered hardwood Removable cushions: No Removable legs: No Seat depth: 25.6" Seat height: 17.7" Seat width: 36.2"





#### Available in 8 linens



#### Available in 8 velvets





Lichen