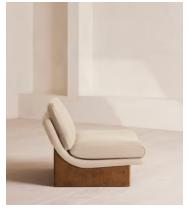

# Tellis Chair, Linen, Bisque, US

\$2,395 Regular price \$2,036 Member price

An oak burl base holds comfortable, oversized foam and feather-filled cushions wrapped in linen upholstery for a relaxed silhouette.

Inspired by the social spaces of Soho House Portland, the Tellis armchair has a relaxed silhouette thanks to its oversized foam and feather-filled cushions. Fully upholstered in linen that comes in our range of bespoke colorways, it can be styled as a standalone armchair, or pieced together with the corner module to create a larger seating area.