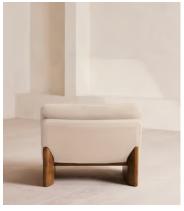

# Tellis Chair, Linen, Bisque, US

\$2,395 Regular price \$2,036 Member price

An oak burl base holds comfortable, oversized foam and feather-filled cushions wrapped in linen upholstery for a relaxed silhouette.

Inspired by the social spaces of Soho House Portland, the Tellis armchair has a relaxed silhouette thanks to its oversized foam and feather-filled cushions. Fully upholstered in linen that comes in our range of bespoke colorways, it can be styled as a standalone armchair, or pieced together with the corner module to create a larger seating area.