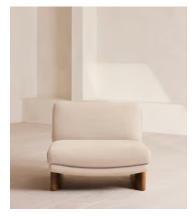

# Tellis Chair, Linen, Bisque, US

\$2,395 Regular price \$2,036 Member price

An oak burl base holds comfortable, oversized foam and feather-filled cushions wrapped in linen upholstery for a relaxed silhouette.

Inspired by the social spaces of Soho House Portland, the Tellis armchair has a relaxed silhouette thanks to its oversized foam and feather-filled cushions. Fully upholstered in linen that comes in our range of bespoke colorways, it can be styled as a standalone armchair, or pieced together with the corner module to create a larger seating area.