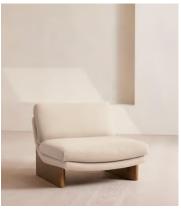

# Tellis Chair, Linen, Bisque, US

\$2,395 Regular price \$2,036 Member price

An oak burl base holds comfortable, oversized foam and feather-filled cushions wrapped in linen upholstery for a relaxed silhouette.

Inspired by the social spaces of Soho House Portland, the Tellis armchair has a relaxed silhouette thanks to its oversized foam and feather-filled cushions. Fully upholstered in linen that comes in our range of bespoke colorways, it can be styled as a standalone armchair, or pieced together with the corner module to create a larger seating area.