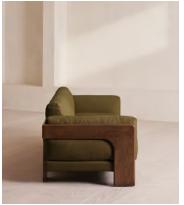

# Marcia Three Seater Sofa, Linen, Olive, US

\$5,595 Regular price \$4,756 Member price

A laid-back silhouette combines a solid oak frame with fully reversible, feather-wrapped cushions upholstered in linen.

Echoing the relaxed social setting of Shoreditch House, the Marcia three-seater sofa has a laid-back silhouette carved from solid oak. Its feather-wrapped cushions are fully reversible, and come upholstered in linen in our full made-to-order color palette.