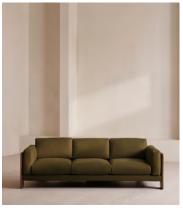

# Marcia Three Seater Sofa, Linen, Olive, US

\$5,595 Regular price \$4,756 Member price

A laid-back silhouette combines a solid oak frame with fully reversible, feather-wrapped cushions upholstered in linen.

Echoing the relaxed social setting of Shoreditch House, the Marcia three-seater sofa has a laid-back silhouette carved from solid oak. Its feather-wrapped cushions are fully reversible, and come upholstered in linen in our full made-to-order color palette.