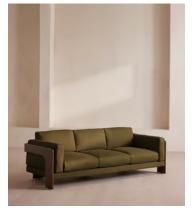

# Marcia Three Seater Sofa, Linen, Olive, US

\$5,595 Regular price \$4,756 Member price

A laid-back silhouette combines a solid oak frame with fully reversible, feather-wrapped cushions upholstered in linen.

Echoing the relaxed social setting of Shoreditch House, the Marcia three-seater sofa has a laid-back silhouette carved from solid oak. Its feather-wrapped cushions are fully reversible, and come upholstered in linen in our full made-to-order color palette.