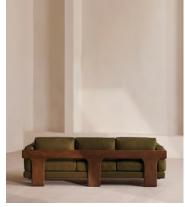

# Marcia Three Seater Sofa, Linen, Olive, US

\$5,595 Regular price \$4,756 Member price

A laid-back silhouette combines a solid oak frame with fully reversible, feather-wrapped cushions upholstered in linen.

Echoing the relaxed social setting of Shoreditch House, the Marcia three-seater sofa has a laid-back silhouette carved from solid oak. Its feather-wrapped cushions are fully reversible, and come upholstered in linen in our full made-to-order color palette.