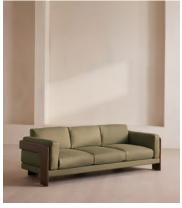

# Marcia Three Seater Sofa, Linen, Sage, US

\$5,595 Regular price \$4,756 Member price

A laid-back silhouette combines a solid oak frame with fully reversible, feather-wrapped cushions upholstered in linen.

Echoing the relaxed social setting of Shoreditch House, the Marcia three-seater sofa has a laid-back silhouette carved from solid oak. Its feather-wrapped cushions are fully reversible, and come upholstered in linen in our full made-to-order color palette.