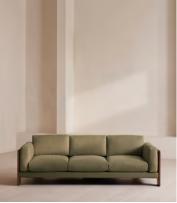

# Marcia Three Seater Sofa, Linen, Sage, US

\$5,595 Regular price \$4,756 Member price

A laid-back silhouette combines a solid oak frame with fully reversible, feather-wrapped cushions upholstered in linen.

Echoing the relaxed social setting of Shoreditch House, the Marcia three-seater sofa has a laid-back silhouette carved from solid oak. Its feather-wrapped cushions are fully reversible, and come upholstered in linen in our full made-to-order color palette.