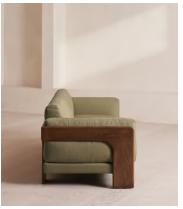

#### **Dimensions**

**Dimensions:** H78 x W221 x D87cm / H31 x W87 x D34"

Weight: 80kg / 176.4lbs

Packaged dimensions: H72 x W231 x D97cm / H28.3 x W90.9 x D38.2"

Packaged weight: 80kg / 176.4lbs

#### **Details**

Arm height: 24.4"

Assembly required: No Composition: 100% Linen Fabric: 100% Linen

Feet: Oak

Filling: Foam, fiber and feather

Removable cushions: Yes

Removable legs: No Seat depth: 23.2" Seat height: 16.5" Seat width: 70.1"