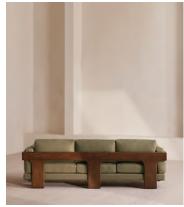

# Marcia Three Seater Sofa, Linen, Sage, US

\$5,595 Regular price \$4,756 Member price

A laid-back silhouette combines a solid oak frame with fully reversible, feather-wrapped cushions upholstered in linen.

Echoing the relaxed social setting of Shoreditch House, the Marcia three-seater sofa has a laid-back silhouette carved from solid oak. Its feather-wrapped cushions are fully reversible, and come upholstered in linen in our full made-to-order color palette.