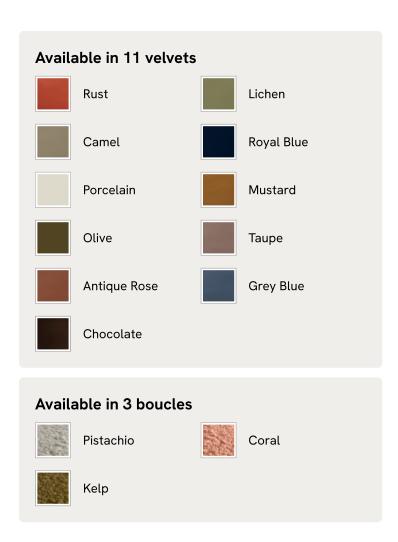

ions upholstered in linen.

Echoing the relaxed social setting of Shoreditch House, the Marcia three-seater sofa has a laid-back silhouette carved from solid oak. Its feather-wrapped cushions are fully reversible, and come upholstered in linen in our full made-to-order color palette.

### **Dimensions**

Dimensions: H78 x W221 x D87cm / H31 x W87 x D34"

Weight: 80kg / 176.4lbs

Packaged dimensions: H72 x W231 x D97cm / H28.3 x W90.9 x D38.2"

Packaged weight: 80kg / 176.4lbs

### **Details**

Arm height: 24.4"

Assembly required: No
Composition: 100% Linen
Fabric: 100% Linen

Feet: Oak

Filling: Foam, fiber and feather

Removable cushions: Yes

Removable legs: No Seat depth: 23.2" Seat height: 16.5" Seat width: 70.1"

Care instructions: Professional upholstery cleaning only

# SOHO HOME