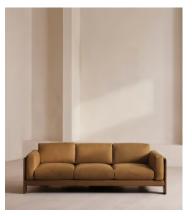

# Marcia Three Seater Sofa, Linen, Ochre, US

\$5,595 Regular price \$4,756 Member price

A laid-back silhouette combines a solid oak frame with fully reversible, feather-wrapped cushions upholstered in linen.

Echoing the relaxed social setting of Shoreditch House, the Marcia three-seater sofa has a laid-back silhouette carved from solid oak. Its feather-wrapped cushions are fully reversible, and come upholstered in linen in our full made-to-order color palette.