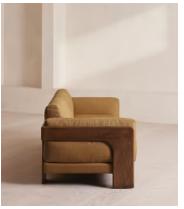

# Marcia Three Seater Sofa, Linen, Ochre, US

\$5,595 Regular price \$4,756 Member price

A laid-back silhouette combines a solid oak frame with fully reversible, feather-wrapped cushions upholstered in linen.

Echoing the relaxed social setting of Shoreditch House, the Marcia three-seater sofa has a laid-back silhouette carved from solid oak. Its feather-wrapped cushions are fully reversible, and come upholstered in linen in our full made-to-order color palette.

### **Details**

Arm height: 24.4"

Assembly required: No
Composition: 100% Linen
Fabric: 100% Linen

Feet: Oak

Filling: Foam, fiber and feather

Removable cushions: Yes

Removable legs: No Seat depth: 23.2" Seat height: 16.5" Seat width: 70.1"