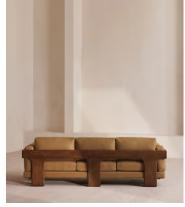

# Marcia Three Seater Sofa, Linen, Ochre, US

\$5,595 Regular price \$4,756 Member price

A laid-back silhouette combines a solid oak frame with fully reversible, feather-wrapped cushions upholstered in linen.

Echoing the relaxed social setting of Shoreditch House, the Marcia three-seater sofa has a laid-back silhouette carved from solid oak. Its feather-wrapped cushions are fully reversible, and come upholstered in linen in our full made-to-order color palette.

### **Dimensions**

Dimensions: H78 x W221 x D87cm / H31 x W87 x D34"

Weight: 80kg / 176.4lbs

Packaged dimensions: H72 x W231 x D97cm / H28.3 x W90.9 x D38.2"

Packaged weight: 80kg / 176.4lbs