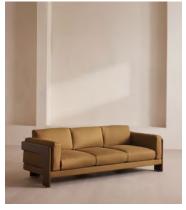

# Marcia Three Seater Sofa, Linen, Ochre, US

\$5,595 Regular price \$4,756 Member price

A laid-back silhouette combines a solid oak frame with fully reversible, feather-wrapped cushions upholstered in linen.

Echoing the relaxed social setting of Shoreditch House, the Marcia three-seater sofa has a laid-back silhouette carved from solid oak. Its feather-wrapped cushions are fully reversible, and come upholstered in linen in our full made-to-order color palette.