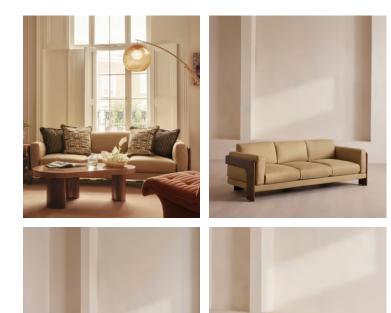

## SOHO HOME

\$5,595 Regular price \$4,756 Member price

A laid-back silhouette combines a solid oak frame with fully reversible, feather-wrapped cushions upholstered in linen.

Echoing the relaxed social setting of Shoreditch House, the Marcia three-seater sofa has a laid-back silhouette carved from solid oak. Its feather-wrapped cushions are fully reversible, and come upholstered in linen in our full made-to-order color palette.