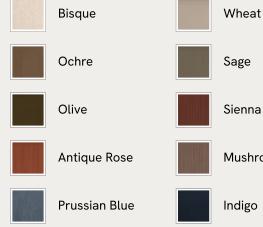

ions upholstered in linen.

Echoing the relaxed social setting of Shoreditch House, the Marcia three-seater sofa has a laid-back silhouette carved from solid oak. Its feather-wrapped cushions are fully reversible, and come upholstered in linen in our full made-to-order color palette.

### Dimensions

Dimensions: H78 x W221 x D87cm / H31 x W87 x D34" Weight: 80kg / 176.4lbs Packaged dimensions: H72 x W231 x D97cm / H28.3 x W90.9 x D38.2" Packaged weight: 80kg / 176.4lbs

#### Details

Arm height: 24.4" Assembly required: No Composition: 100% Linen Fabric: 100% Linen Feet: Oak Filling: Foam, fiber and feather Removable cushions: Yes Removable legs: No Seat depth: 23.2" Seat height: 16.5" Seat width: 70.1" Care instructions: Professional upholstery cleaning only

#### Available in 10 linens





# SOHO HOME