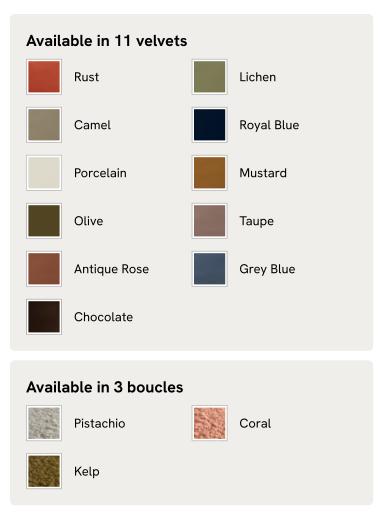

in linen.

Echoing the relaxed social setting of Shoreditch House, the Marcia three-seater sofa has a laid-back silhouette carved from solid oak. Its feather-wrapped cushions are fully reversible, and come upholstered in linen in our full made-to-order color palette.

### Dimensions

Dimensions: H78 x W221 x D87cm / H31 x W87 x D34" Weight: 80kg / 176.4lbs Packaged dimensions: H72 x W231 x D97cm / H28.3 x W90.9 x D38.2" Packaged weight: 80kg / 176.4lbs

#### Details

Arm height: 24.4" Assembly required: No Composition: 100% Linen Fabric: 100% Linen Feet: Oak Filling: Foam, fiber and feather Removable cushions: Yes Removable legs: No Seat depth: 23.2" Seat height: 16.5" Seat width: 70.1" Care instructions: Professional upholstery cleaning only

#### Available in 10 linens





# SOHO HOME