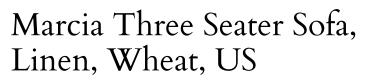

## SOHO HOME

\$5,595 Regular price \$4,756 Member price

A laid-back silhouette combines a solid oak frame with fully reversible, feather-wrapped cushions upholstered in linen.

Echoing the relaxed social setting of Shoreditch House, the Marcia three-seater sofa has a laid-back silhouette carved from solid oak. Its feather-wrapped cushions are fully reversible, and come upholstered in linen in our full made-to-order color palette.

#### Details

Arm height: 24.4" Assembly required: No Composition: 100% Linen Fabric: 100% Linen Feet: Oak Filling: Foam, fiber and feather Removable cushions: Yes Removable legs: No Seat depth: 23.2" Seat height: 16.5" Seat width: 70.1" Care instructions: Professional upholstery cleaning only