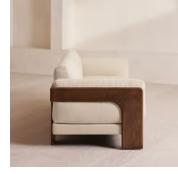

# Marcia Three Seater Sofa, Linen, Bisque, US

\$5,595 Regular price \$4,756 Member price

A laid-back silhouette combines a solid oak frame with fully reversible, feather-wrapped cushions upholstered in linen.

Echoing the relaxed social setting of Shoreditch House, the Marcia three-seater sofa has a laid-back silhouette carved from solid oak. Its feather-wrapped cushions are fully reversible, and come upholstered in linen in our full made-to-order color palette.