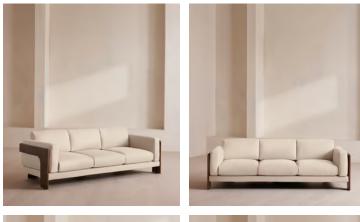

# Marcia Three Seater Sofa, Linen, Bisque, US

\$5,595 Regular price \$4,756 Member price

A laid-back silhouette combines a solid oak frame with fully reversible, feather-wrapped cushions upholstered in linen.

Echoing the relaxed social setting of Shoreditch House, the Marcia three-seater sofa has a laid-back silhouette carved from solid oak. Its feather-wrapped cushions are fully reversible, and come upholstered in linen in our full made-to-order color palette.