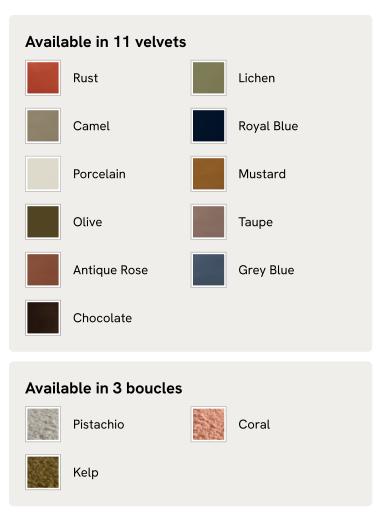

linen.

Echoing the relaxed social setting of Shoreditch House, the Marcia three-seater sofa has a laid-back silhouette carved from solid oak. Its feather-wrapped cushions are fully reversible, and come upholstered in linen in our full made-to-order color palette.

### Dimensions

Dimensions: H78 x W221 x D87cm / H31 x W87 x D34" Weight: 80kg / 176.4lbs Packaged dimensions: H72 x W231 x D97cm / H28.3 x W90.9 x D38.2" Packaged weight: 80kg / 176.4lbs

#### Details

Arm height: 24.4" Assembly required: No Composition: 100% Linen Fabric: 100% Linen Feet: Oak Filling: Foam, fiber and feather Removable cushions: Yes Removable legs: No Seat depth: 23.2" Seat height: 16.5" Seat width: 70.1" Care instructions: Professional upholstery cleaning only





#### Available in 10 linens



## SOHO HOME