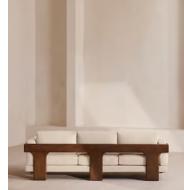

# Marcia Three Seater Sofa, Linen, Bisque, US

\$5,595 Regular price \$4,756 Member price

A laid-back silhouette combines a solid oak frame with fully reversible, feather-wrapped cushions upholstered in linen.

Echoing the relaxed social setting of Shoreditch House, the Marcia three-seater sofa has a laid-back silhouette carved from solid oak. Its feather-wrapped cushions are fully reversible, and come upholstered in linen in our full made-to-order color palette.