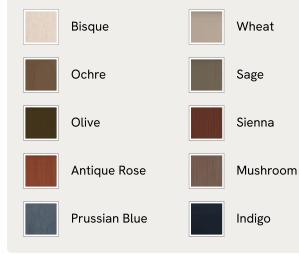

upholstered in linen.

Echoing the relaxed social setting of Shoreditch House, the Marcia three-seater sofa has a laid-back silhouette carved from solid oak. Its feather-wrapped cushions are fully reversible, and come upholstered in linen in our full made-to-order color palette.

### Dimensions

Dimensions: H78 x W221 x D87cm / H31 x W87 x D34" Weight: 80kg / 176.4lbs Packaged dimensions: H72 x W231 x D97cm / H28.3 x W90.9 x D38.2" Packaged weight: 80kg / 176.4lbs

#### Details

Arm height: 24.4" Assembly required: No Composition: 100% Linen Fabric: 100% Linen Feet: Oak Filling: Foam, fiber and feather Removable cushions: Yes Removable legs: No Seat depth: 23.2" Seat height: 16.5" Seat width: 70.1" Care instructions: Professional upholstery cleaning only





#### Available in 10 linens



## SOHO HOME