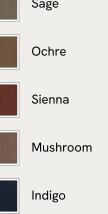

## SOHO HOME







### Available in 10 linens





# Sydney Armchair, Linen, Bisque, US

\$2,195 Regular price \$1,866 Member price

A mix of cane paneling and sand-blasted solid oak creates a curved silhouette, with seat and bolster cushions fully upholstered in washed linen for added comfort.

Inspired by the natural finishes seen in and around Soho House Barcelona, the Sydney wraparound armchair is made from sand-blasted solid oak fitted with cane paneling. Its removable seat and bolster cushions are fully upholstered in washed linen in a choice of bespoke colors from our made-to-order palette.

### Dimensions

Dimensions: H86 x W100 x D83cm / H34 x W39 x D33" Weight: 33kg / 72.8lbs Packaged dimensions: H76 x W110 x D92cm / H29.9 x W43.3 x D36.2" Packaged weight: 33kg / 72.8lbs

### Details

Arm height: 23.6" Assembly required: No Com