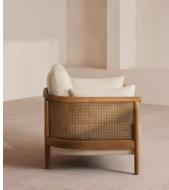

# Sydney Armchair, Linen, Bisque, US

\$2,195 Regular price \$1,866 Member price

A mix of cane paneling and sand-blasted solid oak creates a curved silhouette, with seat and bolster cushions fully upholstered in washed linen for added comfort.

Inspired by the natural finishes seen in and around Soho House Barcelona, the Sydney wraparound armchair is made from sand-blasted solid oak fitted with cane paneling. Its removable seat and bolster cushions are fully upholstered in washed linen in a choice of bespoke colors from our made-to-order palette.