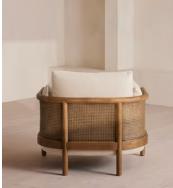

# Sydney Armchair, Linen, Bisque, US

\$2,195 Regular price \$1,866 Member price

A mix of cane paneling and sand-blasted solid oak creates a curved silhouette, with seat and bolster cushions fully upholstered in washed linen for added comfort.

Inspired by the natural finishes seen in and around Soho House Barcelona, the Sydney wraparound armchair is made from sand-blasted solid oak fitted with cane paneling. Its removable seat and bolster cushions are fully upholstered in washed linen in a choice of bespoke colors from our made-to-order palette.