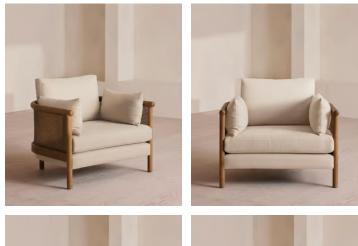

# Sydney Armchair, Linen, Bisque, US

\$2,195 Regular price \$1,866 Member price

A mix of cane paneling and sand-blasted solid oak creates a curved silhouette, with seat and bolster cushions fully upholstered in washed linen for added comfort.

Inspired by the natural finishes seen in and around Soho House Barcelona, the Sydney wraparound armchair is made from sand-blasted solid oak fitted with cane paneling. Its removable seat and bolster cushions are fully upholstered in washed linen in a choice of bespoke colors from our made-to-order palette.