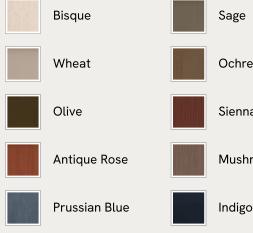

### Available in 10 linens

Inspired by the natural finishes seen in and around Soho House Barcelona, the Sydney wraparound armchair is made from sand-blasted solid oak fitted with cane paneling. Its removable seat and bolster cushions are fully upholstered in washed linen in a choice of bespoke colors from our made-to-order palette.