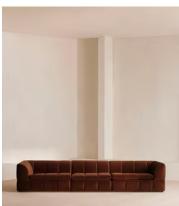

## Portland Four Seater Sectional Sofa, Mahogany, US

\$7,985 Regular price \$6,787 Member price

A comfortable, four-seater silhouette cloaked in rich, channelled velvet.

Part of a limited-edition capsule collection designed for Soho House Portland, this sofa is upholstered in a deep, mahogany velvet characterised by channelled detailing.