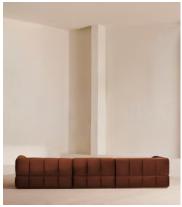

## Portland Four Seater Sectional Sofa, Mahogany, US

\$7,985 Regular price \$6,787 Member price

A comfortable, four-seater silhouette cloaked in rich, channelled velvet.

Part of a limited-edition capsule collection designed for Soho House Portland, this sofa is upholstered in a deep, mahogany velvet characterised by channelled detailing.