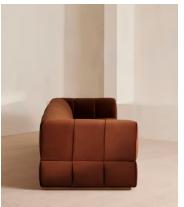

## Portland Four Seater Sectional Sofa, Mahogany, US

\$7,985 Regular price \$6,787 Member price

A comfortable, four-seater silhouette cloaked in rich, channelled velvet.

Part of a limited-edition capsule collection designed for Soho House Portland, this sofa is upholstered in a deep, mahogany velvet characterised by channelled detailing.

## **Details**

Composition: Frame: Plywood, Birch, Beech. Feet: Beech. Fill: Foam,

fibre. Fabric: 100% Polyester Fabric: 100% Polyester

Care instructions: Professional upholstery cleaning recommended