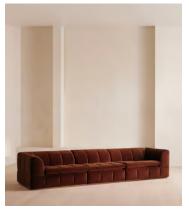

## Portland Four Seater Sectional Sofa, Mahogany, US

\$7,985 Regular price \$6,787 Member price

A comfortable, four-seater silhouette cloaked in rich, channelled velvet.

Part of a limited-edition capsule collection designed for Soho House Portland, this sofa is upholstered in a deep, mahogany velvet characterised by channelled detailing.