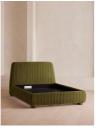

# Vivienne Bed, Full, Velvet, Olive, Us

\$3,595 Regular

\$3,056 Membership

## Product details

Inspired by our members' favorite Vivienne sofa on the eighth floor of White City House, the Vivienne bed is a reiteration of our House icon with pleated stitch detailing on the headboard as a play on texture. Upholstered in rich velvet, it rests on oversized solid oak bun feet and is designed to be the focal point of your bedroom to build around with other prints and fabrics.

#### Details

Assembled size: H45 x W60 x D86" Assembly required: Yes Care instructions: Professional Upholstery cleaning Composition: Fabric: Velvet; Composition; 85% Cotton, 15% Polyester Fabric: Velvet Feet: FSC certified Oak Frame: FSC certified Oak Frame: FSC certified Birch and Engineered hardwood Mattress size: Full Removable legs: Yes