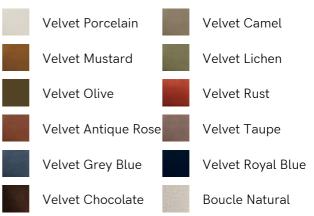

## SOHO HOME









# Vivienne Bed, Full, Velvet, Olive, Us

\$3,595 Regular

\$3,056 Membership

#### Sizes

Full, King, California King, Queen

#### Available in



## Product details

Inspired by our members' favorite Vivienne sofa on the eighth floor of White City House, the Vivienne bed is a reiteration of our House icon with pleated stitch detailing on the headboard as a play on texture. Upholstered in rich velvet, it rests on oversized solid oak bun feet and is designed to be the focal point of your bedroom to build around with other prints and fabrics.

### Dimensions

Product dimensions: H115 x W151 x D219cm / H45.3 x W59.4 x D86.2"

Product weight: 88kg / 194lbs

Number of boxes: 3

\* Box 1 : H124 x W158 x D27cm / H48.8 x W62.2 x D10.6"

\* Box 2 : H42 x W208 x D25cm / H16.5 x W81.9 x D9.8"

\* Box 3 : H49 x W153 x D30cm / H19.3 x W60.2 x D11.8"



#### Details

Assembled size: H45 x W60 x D86" Assembly required: Yes Care instructions: Prof