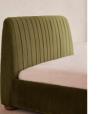

# Vivienne Bed, Full, Velvet, Olive, Us

\$3,595 Regular

\$3,056 Membership

## Product details

Inspired by our members' favorite Vivienne sofa on the eighth floor of White City House, the Vivienne bed is a reiteration of our House icon with pleated stitch detailing on the headboard as a play on texture. Upholstered in rich velvet, it rests on oversized solid oak bun feet and is designed to be the focal point of your bedroom to build around with other prints and fabrics.