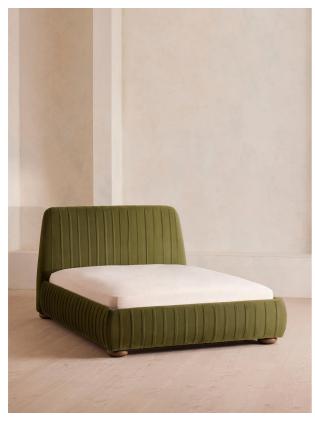

# Vivienne Bed, Full, Velvet, Olive, Us

\$3,595 Regular

\$3,056 Membership

## Product details

Inspired by our members' favorite Vivienne sofa on the eighth floor of White City House, the Vivienne bed is a reiteration of our House icon with pleated stitch detailing on the headboard as a play on texture. Upholstered in rich velvet, it rests on oversized solid oak bun feet and is designed to be the focal point of your bedroom to build around with other prints and fabrics.

### Dimensions

Product dimensions: H115 x W151 x D219cm / H45.3 x W59.4 x D86.2"

Product weight: 88kg / 194lbs

Number of boxes: 3

\* Box 1 : H124 x W158 x D27cm / H48.8 x W62.2 x D10.6"

\* Box 2 : H42 x W208 x D25cm / H16.5 x W81.9 x D9.8"