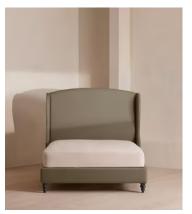

# Rivas Bed, California King, Linen, Sage, US

\$5,295 Regular price \$4,501 Member price

The oversized winged headboard of our Rivas bed helps create a cocooning effect for a good night's sleep. Handcrafted in the US, it's been upholstered in natural linen and sits on dark, turned hardwood feet. Place in the center of the room as a feature piece with crisp bed linen and printed textiles to recreate the bedrooms of Soho House Barcelona.