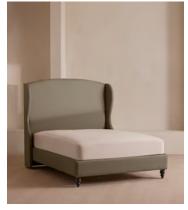

# Rivas Bed, California King, Linen, Sage, US

\$5,295 Regular price \$4,501 Member price

The oversized winged headboard of our Rivas bed helps create a cocooning effect for a good night's sleep. Handcrafted in the US, it's been upholstered in natural linen and sits on dark, turned hardwood feet. Place in the center of the room as a feature piece with crisp bed linen and printed textiles to recreate the bedrooms of Soho House Barcelona.