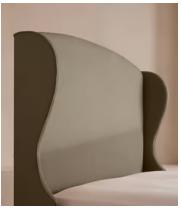

# Rivas Bed, California King, Linen, Sage, US

\$5,295 Regular price \$4,501 Member price

The oversized winged headboard of our Rivas bed helps create a cocooning effect for a good night's sleep. Handcrafted in the US, it's been upholstered in natural linen and sits on dark, turned hardwood feet. Place in the center of the room as a feature piece with crisp bed linen and printed textiles to recreate the bedrooms of Soho House Barcelona.