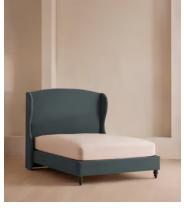

# Rivas Bed, California King, Velvet, Grey Blue,

\$4,695 Regular price

\$3,991 Member price

The oversized winged headboard of our Rivas bed helps create a cocooning effect for a good night's sleep. Handcrafted in the US, it's been upholstered in rich velvet and sits on dark, turned hardwood feet. Place in the center of the room as a feature piece with crisp bed linen and printed textiles to recreate the bedrooms of Soho House Barcelona.