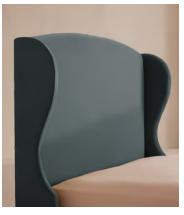

# Rivas Bed, California King, Velvet, Grey Blue,

\$4,695 Regular price

\$3,991 Member price

The oversized winged headboard of our Rivas bed helps create a cocooning effect for a good night's sleep. Handcrafted in the US, it's been upholstered in rich velvet and sits on dark, turned hardwood feet. Place in the center of the room as a feature piece with crisp bed linen and printed textiles to recreate the bedrooms of Soho House Barcelona.

### **Details**

Assembly required: Yes

Composition: 85% Cotton, 15% Polyester (100% Cotton Pile)

Fabric: Velvet Feet: Hardwood Filling: Foam

Frame: Eningeered Hardwood

Removable legs: Yes

Care instructions: Professional upholstery cleaning is advised