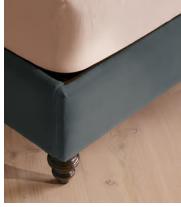

### **Details**

Assembly required: Yes

Composition: 85% Cotton, 15% Polyester (100% Cotton Pile)

Fabric: Velvet Feet: Hardwood Filling: Foam

Frame: Eningeered Hardwood

Removable legs: Yes

Care instructions: Professional upholstery cleaning is advised