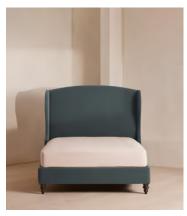

# Rivas Bed, California King, Velvet, Grey Blue,

\$4,695 Regular price

\$3,991 Member price

The oversized winged headboard of our Rivas bed helps create a cocooning effect for a good night's sleep. Handcrafted in the US, it's been upholstered in rich velvet and sits on dark, turned hardwood feet. Place in the center of the room as a feature piece with crisp bed linen and printed textiles to recreate the bedrooms of Soho House Barcelona.