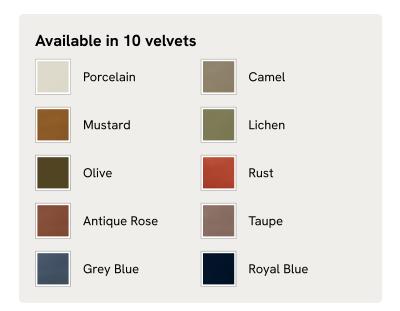

headboard of our Rivas bed helps create a cocooning effect for a good night's sleep. Handcrafted in the US, it's been upholstered in rich velvet and sits on dark, turned hardwood feet. Place in the center of the room as a feature piece with crisp bed linen and printed textiles to recreate the bedrooms of Soho House Barcelona.

#### **Dimensions**

Dimensions: H163 x W213 x D239cm / H64 x W84 x D94"

Weight: 141kg / 310.9lbs

Packaged dimensions: H160 x W236 x D38cm / H63 x W92.9 x D15"

Packaged weight: 150kg / 330.7lbs

### **Details**

Assembly required: Yes

Composition: 85% Cotton, 15% Polyester (100% Cotton Pile)

Fabric: Velvet Feet: Hardwood Filling: Foam

Frame: Eningeered Hardwood

Removable legs: Yes

Care instructions: Professional upholstery cleaning is advised

## SOHO HOME