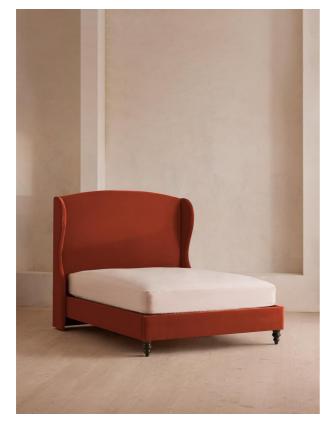

# Rivas Bed, California King, Velvet, Rust, Us

\$4,695 Regular

\$3,991 Membership

#### Product details

The oversized winged headboard of our Rivas bed helps create a cocooning effect for a good night's sleep. Handcrafted in the US, it's been upholstered in rich velvet and sits on dark, turned hardwood feet. Place in the center of the room as a feature piece with crisp bed linen and printed textiles to recreate the bedrooms of Soho House Barcelona.

#### **Dimensions**

Product dimensions: H163 x W213 x D239cm / H64 x

W84 x D94"

Product weight: 141kg / 310.9lbs

Packaged or boxed dimensions: H160 x W236 x D38cm

/ H63 x W92.9 x D15"

Packaged or boxed weight: 150kg / 330.7lbs