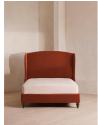

#### Product details

The oversized winged headboard of our Rivas bed helps create a cocooning effect for a good night's sleep. Handcrafted in the US, it's been upholstered in rich velvet and sits on dark, turned hardwood feet. Place in the center of the room as a feature piece with crisp bed linen and printed textiles to recreate the bedrooms of Soho House Barcelona.