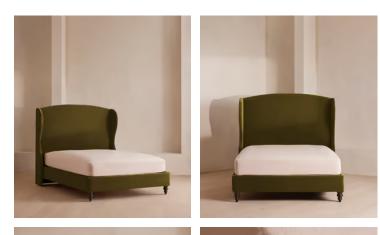

# Rivas Bed, California King, Velvet, Olive, US

\$4,695 Regular price \$3,991 Member price

The oversized winged headboard of our Rivas bed helps create a cocooning effect for a good night's sleep. Handcrafted in the US, it's been upholstered in rich velvet and sits on dark, turned hardwood feet. Place in the center of the room as a feature piece with crisp bed linen and printed textiles to recreate the bedrooms of Soho House Barcelona.