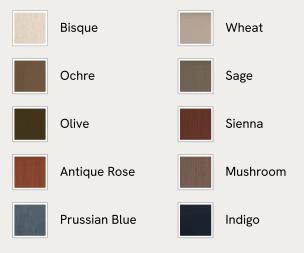

## SOHO HOME







### Available in 4 sizes

Full (H163 x W168 x D216cm / H64 x W66 x D85") Queen (H163 x W183 x D229cm / H64 x W72 x D90") King (H163 x W224 x D229cm / H64 x W88 x D90") California King (H163 x W213 x D239cm / H64 x W84 x D94")

### Available in 10 linens



# Rivas Bed, California King, Velvet, Olive, US

\$4,695 Regular price \$3,991 Member price

The oversized winged headboard of our Rivas bed helps create a cocooning effect for a good night's sleep. Handcrafted in the US, it's been upholstered in rich velvet and sits on dark, turned hardwood feet. Place in the center of the room as a feature piece with crisp bed linen and printed textiles to recreate the bedrooms of Soho House Barcelona.

## Dimensions

Dimensions: H163 x W213 x D239cm / H64 x W84 x D94" Weight: 141kg / 310.9lbs Packaged dimensions: H160 x W236 x D38cm / H63 x W92.9 x D15" Packaged weight: 150kg / 330.7lbs

### Details

Assembly required: Yes Composition: 85% Cotton, 15% Polyester (100% Cotton Pile) Fabric: Velvet Feet: Hardwood Filling: Foam Frame: Eningeered Hardwood R