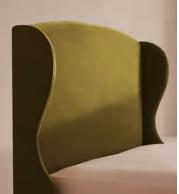

# Rivas Bed, California King, Velvet, Olive, US

\$4,695 Regular price \$3,991 Member price

The oversized winged headboard of our Rivas bed helps create a cocooning effect for a good night's sleep. Handcrafted in the US, it's been upholstered in rich velvet and sits on dark, turned hardwood feet. Place in the center of the room as a feature piece with crisp bed linen and printed textiles to recreate the bedrooms of Soho House Barcelona.