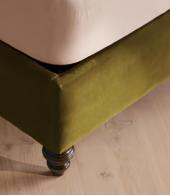

# Rivas Bed, California King, Velvet, Olive, US

\$4,695 Regular price \$3,991 Member price

The oversized winged headboard of our Rivas bed helps create a cocooning effect for a good night's sleep. Handcrafted in the US, it's been upholstered in rich velvet and sits on dark, turned hardwood feet. Place in the center of the room as a feature piece with crisp bed linen and printed textiles to recreate the bedrooms of Soho House Barcelona.

### Details

Assembly required: Yes Composition: 85% Cotton, 15% Polyester (100% Cotton Pile) Fabric: Velvet Feet: Hardwood Filling: Foam Frame: Eningeered Hardwood Removable legs: Yes Care instructions: Professional upholstery cleaning is advised