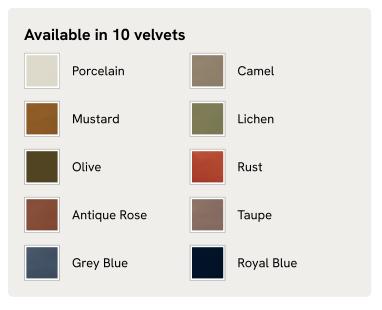

he oversized winged headboard of our Rivas bed helps create a cocooning effect for a good night's sleep. Handcrafted in the US, it's been upholstered in rich velvet and sits on dark, turned hardwood feet. Place in the center of the room as a feature piece with crisp bed linen and printed textiles to recreate the bedrooms of Soho House Barcelona.

## Dimensions

Dimensions: H163 x W213 x D239cm / H64 x W84 x D94" Weight: 141kg / 310.9lbs Packaged dimensions: H160 x W236 x D38cm / H63 x W92.9 x D15" Packaged weight: 150kg / 330.7lbs

### Details

Assembly required: Yes Composition: 85% Cotton, 15% Polyester (100% Cotton Pile) Fabric: Velvet Feet: Hardwood Filling: Foam Frame: Eningeered Hardwood Removable legs: Yes Care instructions: Professional upholstery cleaning is advised

# SOHO HOME