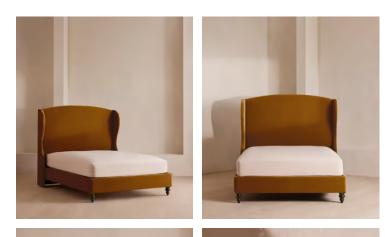

# Rivas Bed, California King, Velvet, Mustard, US

\$4,695 Regular price \$3,991 Member price

The oversized winged headboard of our Rivas bed helps create a cocooning effect for a good night's sleep. Handcrafted in the US, it's been upholstered in rich velvet and sits on dark, turned hardwood feet. Place in the center of the room as a feature piece with crisp bed linen and printed textiles to recreate the bedrooms of Soho House Barcelona.