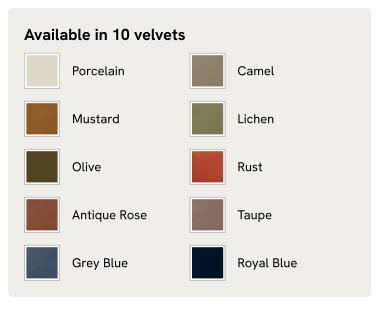

e oversized winged headboard of our Rivas bed helps create a cocooning effect for a good night's sleep. Handcrafted in the US, it's been upholstered in rich velvet and sits on dark, turned hardwood feet. Place in the center of the room as a feature piece with crisp bed linen and printed textiles to recreate the bedrooms of Soho House Barcelona.

### Dimensions

Dimensions: H163 x W213 x D239cm / H64 x W84 x D94" Weight: 141kg / 310.9lbs Packaged dimensions: H160 x W236 x D38cm / H63 x W92.9 x D15" Packaged weight: 150kg / 330.7lbs

### Details

Assembly required: Yes Composition: 85% Cotton, 15% Polyester (100% Cotton Pile) Fabric: Velvet Feet: Hardwood Filling: Foam Frame: Eningeered Hardwood Removable legs: Yes Care instructions: Professional upholstery cleaning is advised

# SOHO HOME