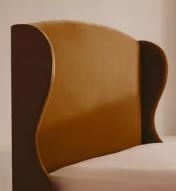

# Rivas Bed, California King, Velvet, Mustard, US

\$4,695 Regular price \$3,991 Member price

The oversized winged headboard of our Rivas bed helps create a cocooning effect for a good night's sleep. Handcrafted in the US, it's been upholstered in rich velvet and sits on dark, turned hardwood feet. Place in the center of the room as a feature piece with crisp bed linen and printed textiles to recreate the bedrooms of Soho House Barcelona.