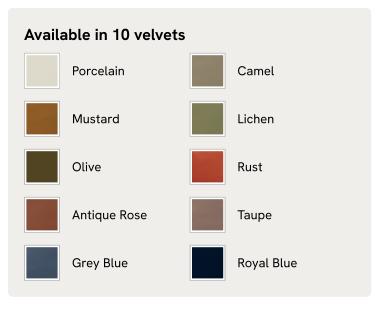

he oversized winged headboard of our Rivas bed helps create a cocooning effect for a good night's sleep. Handcrafted in the US, it's been upholstered in rich velvet and sits on dark, turned hardwood feet. Place in the center of the room as a feature piece with crisp bed linen and printed textiles to recreate the bedrooms of Soho House Barcelona.

## Dimensions

Dimensions: H163 x W213 x D239cm / H64 x W84 x D94" Weight: 141kg / 310.9lbs Packaged dimensions: H160 x W236 x D38cm / H63 x W92.9 x D15" Packaged weight: 150kg / 330.7lbs

### Details

Assembly required: Yes Composition: 85% Cotton, 15% Polyester (100% Cotton Pile) Fabric: Velvet Feet: Hardwood Filling: Foam Frame: Eningeered Hardwood Removable legs: Yes Care instructions: Professional upholstery cleaning is advised

# SOHO HOME