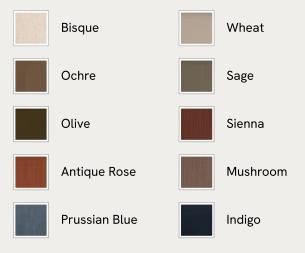

## SOHO HOME







### Available in 4 sizes

Full (H163 x W168 x D216cm / H64 x W66 x D85") Queen (H163 x W183 x D229cm / H64 x W72 x D90") King (H163 x W224 x D229cm / H64 x W88 x D90") California King (H163 x W213 x D239cm / H64 x W84 x D94")

### Available in 10 linens



# Rivas Bed, California King, Velvet, Camel, US

\$4,695 Regular price \$3,991 Member price

The oversized winged headboard of our Rivas bed helps create a cocooning effect for a good night's sleep. Handcrafted in the US, it's been upholstered in rich velvet and sits on dark, turned hardwood feet. Place in the center of the room as a feature piece with crisp bed linen and printed textiles to recreate the bedrooms of Soho House Barcelona.

## Dimensions

Dimensions: H163 x W213 x D239cm / H64 x W84 x D94" Weight: 141kg / 310.9lbs Packaged dimensions: H160 x W236 x D38cm / H63 x W92.9 x D15" Packaged weight: 150kg / 330.7lbs

### Details

Assembly required: Yes Composition: 85% Cotton, 15% Polyester (100% Cotton Pile) Fabric: Velvet Feet: Hardwood Filling: Foam Frame: Eningeered Hardwood R