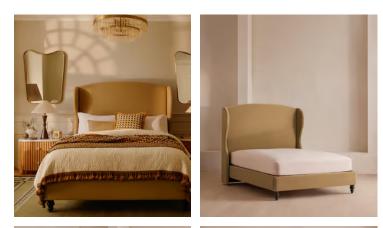

# Rivas Bed, California King, Velvet, Camel, US

\$4,695 Regular price \$3,991 Member price

The oversized winged headboard of our Rivas bed helps create a cocooning effect for a good night's sleep. Handcrafted in the US, it's been upholstered in rich velvet and sits on dark, turned hardwood feet. Place in the center of the room as a feature piece with crisp bed linen and printed textiles to recreate the bedrooms of Soho House Barcelona.

### Details

Assembly required: Yes Composition: 85% Cotton, 15% Polyester (100% Cotton Pile) Fabric: Velvet Feet: Hardwood Filling: Foam Frame: Eningeered Hardwood Removable legs: Yes Care instructions: Professional upholstery cleaning is advised