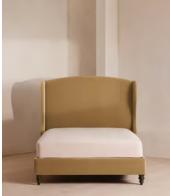

# Rivas Bed, California King, Velvet, Camel, US

\$4,695 Regular price \$3,991 Member price

The oversized winged headboard of our Rivas bed helps create a cocooning effect for a good night's sleep. Handcrafted in the US, it's been upholstered in rich velvet and sits on dark, turned hardwood feet. Place in the center of the room as a feature piece with crisp bed linen and printed textiles to recreate the bedrooms of Soho House Barcelona.

### Details

Assembly required: Yes Composition: 85% Cotton, 15% Polyester (100% Cotton Pile) Fabric: Velvet Feet: Hardwood Filling: Foam Frame: Eningeered Hardwood Removable legs: Yes Care instructions: Professional upholstery cleaning is advised