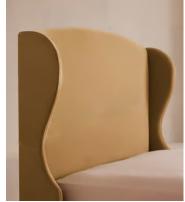

# Rivas Bed, California King, Velvet, Camel, US

\$4,695 Regular price \$3,991 Member price

The oversized winged headboard of our Rivas bed helps create a cocooning effect for a good night's sleep. Handcrafted in the US, it's been upholstered in rich velvet and sits on dark, turned hardwood feet. Place in the center of the room as a feature piece with crisp bed linen and printed textiles to recreate the bedrooms of Soho House Barcelona.