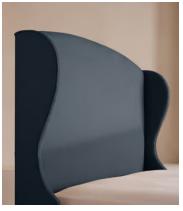

# Rivas Bed, King, Linen, Prussian Blue, US

\$4,695 Regular price \$3,991 Member price

The oversized winged headboard of our Rivas bed helps create a cocooning effect for a good night's sleep. Handcrafted in the US, it's been upholstered in natural linen and sits on dark, turned hardwood feet. Place in the centre of the room as a feature piece with crisp bed linen and printed textiles to recreate the bedrooms of Soho House Barcelona.

#### **Details**

**Assembly required**: Yes **Composition**: 100% Linen

Fabric: Linen
Feet: Hardwood
Filling: Foam

Frame: Eningeered Hardwood

Removable legs: Yes

Care instructions: Professional upholstery cleaning is advised