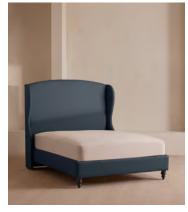

# Rivas Bed, King, Linen, Prussian Blue, US

\$4,695 Regular price \$3,991 Member price

The oversized winged headboard of our Rivas bed helps create a cocooning effect for a good night's sleep. Handcrafted in the US, it's been upholstered in natural linen and sits on dark, turned hardwood feet. Place in the centre of the room as a feature piece with crisp bed linen and printed textiles to recreate the bedrooms of Soho House Barcelona.

#### **Details**

**Assembly required**: Yes **Composition**: 100% Linen

Fabric: Linen
Feet: Hardwood
Filling: Foam

Frame: Eningeered Hardwood

Removable legs: Yes

Care instructions: Professional upholstery cleaning is advised