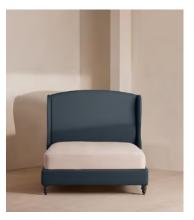

# Rivas Bed, King, Linen, Prussian Blue, US

\$4,695 Regular price \$3,991 Member price

The oversized winged headboard of our Rivas bed helps create a cocooning effect for a good night's sleep. Handcrafted in the US, it's been upholstered in natural linen and sits on dark, turned hardwood feet. Place in the centre of the room as a feature piece with crisp bed linen and printed textiles to recreate the bedrooms of Soho House Barcelona.