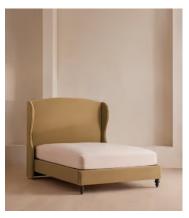

# Rivas Bed, King, Velvet, Camel, US

\$4,195 Regular price \$3,566 Member price

The oversized winged headboard of our Rivas bed helps create a cocooning effect for a good night's sleep. Handcrafted in the US, it's been upholstered in rich velvet and sits on dark, turned hardwood feet. Place in the center of the room as a feature piece with crisp bed linen and printed textiles to recreate the bedrooms of Soho House Barcelona.