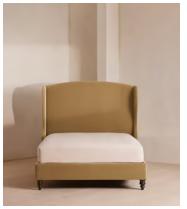

# Rivas Bed, King, Velvet, Camel, US

\$4,195 Regular price \$3,566 Member price

The oversized winged headboard of our Rivas bed helps create a cocooning effect for a good night's sleep. Handcrafted in the US, it's been upholstered in rich velvet and sits on dark, turned hardwood feet. Place in the center of the room as a feature piece with crisp bed linen and printed textiles to recreate the bedrooms of Soho House Barcelona.