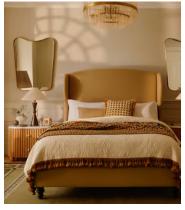

# Rivas Bed, King, Velvet, Camel, US

\$4,195 Regular price \$3,566 Member price

The oversized winged headboard of our Rivas bed helps create a cocooning effect for a good night's sleep. Handcrafted in the US, it's been upholstered in rich velvet and sits on dark, turned hardwood feet. Place in the center of the room as a feature piece with crisp bed linen and printed textiles to recreate the bedrooms of Soho House Barcelona.