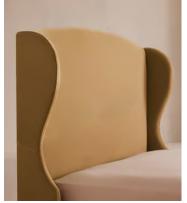

# Rivas Bed, King, Velvet, Camel, US

\$4,195 Regular price \$3,566 Member price

The oversized winged headboard of our Rivas bed helps create a cocooning effect for a good night's sleep. Handcrafted in the US, it's been upholstered in rich velvet and sits on dark, turned hardwood feet. Place in the center of the room as a feature piece with crisp bed linen and printed textiles to recreate the bedrooms of Soho House Barcelona.