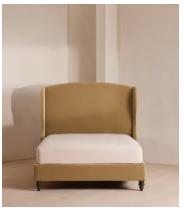

# Rivas Bed, Full, Velvet, Camel, US

\$3,695 Regular price \$3,141 Member price

The oversized winged headboard of our Rivas bed helps create a cocooning effect for a good night's sleep. Handcrafted in the US, it's been upholstered in rich velvet and sits on dark, turned hardwood feet. Place in the center of the room as a feature piece with crisp bed linen and printed textiles to recreate the bedrooms of Soho House Barcelona.