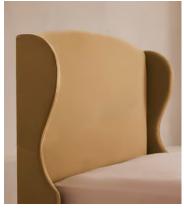

# Rivas Bed, Full, Velvet, Camel, US

\$3,695 Regular price \$3,141 Member price

The oversized winged headboard of our Rivas bed helps create a cocooning effect for a good night's sleep. Handcrafted in the US, it's been upholstered in rich velvet and sits on dark, turned hardwood feet. Place in the center of the room as a feature piece with crisp bed linen and printed textiles to recreate the bedrooms of Soho House Barcelona.

## **Details**

Assembly required: Yes

Composition: 85% Cotton, 15% Polyester (100% Cotton Pile)

Fabric: Velvet
Feet: Hardwood
Filling: Foam

Frame: Eningeered Hardwood

Removable legs: Yes

Care instructions: Professional upholstery cleaning is advised