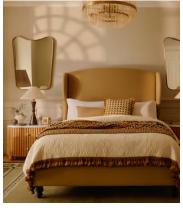

# Rivas Bed, Full, Velvet, Camel, US

\$3,695 Regular price \$3,141 Member price

The oversized winged headboard of our Rivas bed helps create a cocooning effect for a good night's sleep. Handcrafted in the US, it's been upholstered in rich velvet and sits on dark, turned hardwood feet. Place in the center of the room as a feature piece with crisp bed linen and printed textiles to recreate the bedrooms of Soho House Barcelona.