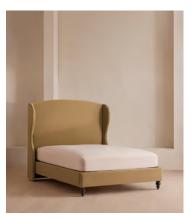

# Rivas Bed, Full, Velvet, Camel, US

\$3,695 Regular price \$3,141 Member price

The oversized winged headboard of our Rivas bed helps create a cocooning effect for a good night's sleep. Handcrafted in the US, it's been upholstered in rich velvet and sits on dark, turned hardwood feet. Place in the center of the room as a feature piece with crisp bed linen and printed textiles to recreate the bedrooms of Soho House Barcelona.