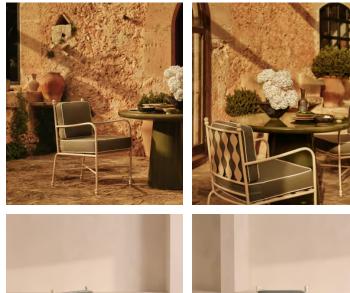

## SOHO HOME

\$1,295 Regular price \$1,101 Member price

Stainless steel framework creates a distinctive wave-patterned backrest and curved arms that surround removable, upholstered cushions.

Designed for outdoor use, the Fawn armchair is crafted from off-white metalwork complemented by the piping that surrounds its sage upholstery. Curved arms extend to form two of the chair's four legs, all of which are detailed with double ball feet at the base.