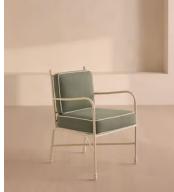

## SOHO HOME

\$1,295 Regular price \$1,101 Member price

Stainless steel framework creates a distinctive wave-patterned backrest and curved arms that surround removable, upholstered cushions.

Designed for outdoor use, the Fawn armchair is crafted from off-white metalwork complemented by the piping that surrounds its sage upholstery. Curved arms extend to form two of the chair's four legs, all of which are detailed with double ball feet at the base.