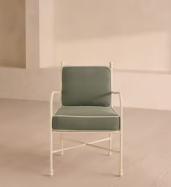

## SOHO HOME

\$1,295 Regular price \$1,101 Member price

Stainless steel framework creates a distinctive wave-patterned backrest and curved arms that surround removable, upholstered cushions.

Designed for outdoor use, the Fawn armchair is crafted from off-white metalwork complemented by the piping that surrounds its sage upholstery. Curved arms extend to form two of the chair's four legs, all of which are detailed with double ball feet at the base.