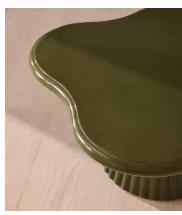

## Dayton Outdoor Coffee Table, Concrete, Pine

\$895 Regular price \$761 Member price

Designed for outdoor use, a sculptural, clover-shaped top is finished with a unique reactive glaze.

Etched with reeded detailing, the tapered pedestal base of our Dayton coffee table supports a clover-shaped top. Its sculptural silhouette is crafted from reinforced concrete finished with a one-of-a-kind reactive glaze to harmonise with outdoor surroundings.

## **Details**

Assembly required: No

Composition: Glass fiber reinforced concrete

Feet: Felt

Frame: Reinforced Concrete and Steel

Material: Reinforced Concrete and Steel

Removable legs: No

**Care instructions**: Dust often using a clean, soft, dry and lint-free cloth. Blot spills immediately and wipe with a clean, damp, cloth. We do not recommend the use of chemical cleansers, abrasives or furniture polish.