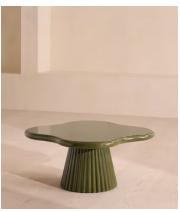

## Dayton Outdoor Coffee Table, Concrete, Pine

\$895 Regular price \$761 Member price

Designed for outdoor use, a sculptural, clover-shaped top is finished with a unique reactive glaze.

Etched with reeded detailing, the tapered pedestal base of our Dayton coffee table supports a clover-shaped top. Its sculptural silhouette is crafted from reinforced concrete finished with a one-of-a-kind reactive glaze to harmonise with outdoor surroundings.

## **Dimensions**

**Dimensions:** H40 x W80 x D80cm / H16 x W31 x D31"

**Weight:** 53kg / 116.8lbs