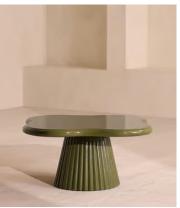

## Dayton Outdoor Coffee Table, Concrete, Pine

\$895 Regular price \$761 Member price

Designed for outdoor use, a sculptural, clover-shaped top is finished with a unique reactive glaze.

Etched with reeded detailing, the tapered pedestal base of our Dayton coffee table supports a clover-shaped top. Its sculptural silhouette is crafted from reinforced concrete finished with a one-of-a-kind reactive glaze to harmonise with outdoor surroundings.

## **Dimensions**

**Dimensions:** H40 x W80 x D80cm / H16 x W31 x D31"

**Weight:** 53kg / 116.8lbs