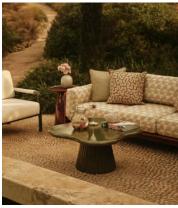

## Dayton Outdoor Coffee Table, Concrete, Pine

\$895 Regular price \$761 Member price

Designed for outdoor use, a sculptural, clover-shaped top is finished with a unique reactive glaze.

Etched with reeded detailing, the tapered pedestal base of our Dayton coffee table supports a clover-shaped top. Its sculptural silhouette is crafted from reinforced concrete finished with a one-of-a-kind reactive glaze to harmonise with outdoor surroundings.