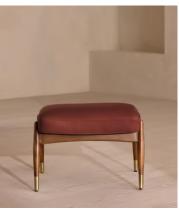

# Theodore Footstool, Leather, Sangria, US

\$895 Regular price \$761 Member price

A hand-crafted solid birch frame is finished with a feather-wrapped cushion upholstered in leather.

Taking cues from the designs seen throughout Soho House 40 Greek Street, our Theodore footstool is upholstered in chestnut leather. Its comfortable cushion is held by a tapered birch frame trimmed with brass detailing.