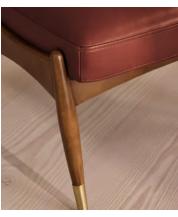

# Theodore Footstool, Leather, Sangria, US

\$895 Regular price \$761 Member price

A hand-crafted solid birch frame is finished with a feather-wrapped cushion upholstered in leather.

Taking cues from the designs seen throughout Soho House 40 Greek Street, our Theodore footstool is upholstered in chestnut leather. Its comfortable cushion is held by a tapered birch frame trimmed with brass detailing.

### **Details**

Composition: Frame: Birch; Foot: Birch; Filling: Foam, Feather/down,

Fiber

Fabric: 100% Leather

Feet: Birch frame with brass effect finish

Filling: Foam with fiber

Frame: Birch frame with brass effect finish