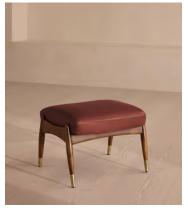

# Theodore Footstool, Leather, Sangria, US

\$895 Regular price \$761 Member price

A hand-crafted solid birch frame is finished with a feather-wrapped cushion upholstered in leather.

Taking cues from the designs seen throughout Soho House 40 Greek Street, our Theodore footstool is upholstered in chestnut leather. Its comfortable cushion is held by a tapered birch frame trimmed with brass detailing.