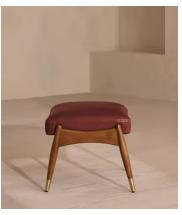

# Theodore Footstool, Leather, Sangria, US

\$895 Regular price \$761 Member price

A hand-crafted solid birch frame is finished with a feather-wrapped cushion upholstered in leather.

Taking cues from the designs seen throughout Soho House 40 Greek Street, our Theodore footstool is upholstered in chestnut leather. Its comfortable cushion is held by a tapered birch frame trimmed with brass detailing.