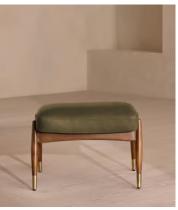

# Theodore Footstool, Leather, Moss, US

\$895 Regular price \$761 Member price

A hand-crafted solid birch frame is finished with a feather-wrapped cushion upholstered in leather.

Taking cues from the designs seen throughout Soho House 40 Greek Street, our Theodore footstool is upholstered in chestnut leather. Its comfortable cushion is held by a tapered birch frame trimmed with brass detailing.