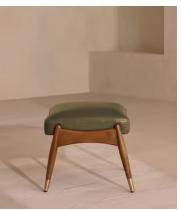

# Theodore Footstool, Leather, Moss, US

\$895 Regular price \$761 Member price

A hand-crafted solid birch frame is finished with a feather-wrapped cushion upholstered in leather.

Taking cues from the designs seen throughout Soho House 40 Greek Street, our Theodore footstool is upholstered in chestnut leather. Its comfortable cushion is held by a tapered birch frame trimmed with brass detailing.