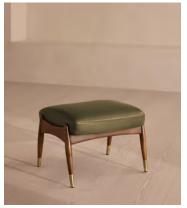

# Theodore Footstool, Leather, Moss, US

\$895 Regular price \$761 Member price

A hand-crafted solid birch frame is finished with a feather-wrapped cushion upholstered in leather.

Taking cues from the designs seen throughout Soho House 40 Greek Street, our Theodore footstool is upholstered in chestnut leather. Its comfortable cushion is held by a tapered birch frame trimmed with brass detailing.