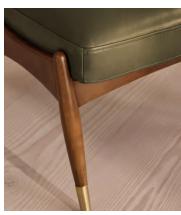

# Theodore Footstool, Leather, Moss, US

\$895 Regular price \$761 Member price

A hand-crafted solid birch frame is finished with a feather-wrapped cushion upholstered in leather.

Taking cues from the designs seen throughout Soho House 40 Greek Street, our Theodore footstool is upholstered in chestnut leather. Its comfortable cushion is held by a tapered birch frame trimmed with brass detailing.

### **Details**

Composition: Frame: Birch; Foot: Birch; Filling: Foam, Feather/down,

Fiber

Fabric: 100% Leather

Feet: Birch frame with brass effect finish

Filling: Foam with fiber

Frame: Birch frame with brass effect finish