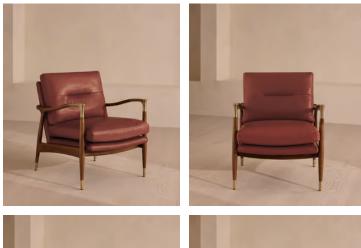

# Theodore Armchair, Leather, Sangria, UK

A hand-crafted solid birch frame creates a comfortable deep sit accentuated by down and feather-wrapped cushions.

Taking cues from the designs seen throughout Soho House 40 Greek Street, our Theodore chair is upholstered in chestnut leather. Its comfortable cushions are held by a tapered birch frame trimmed with brass detailing.