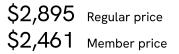

## Dimensions

Dimensions: H85 x W64 x D75cm / H33 x W25 x D30" Weight: 16kg / 35.3lbs Packaged dimensions: H79 x W75 x D80cm / H31.1 x W29.5 x D31.5" Packaged weight: 24kg / 52.9lbs