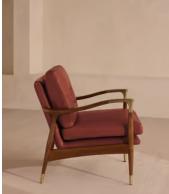

# Theodore Armchair, Leather, Sangria, UK

A hand-crafted solid birch frame creates a comfortable deep sit accentuated by down and feather-wrapped cushions.

Taking cues from the designs seen throughout Soho House 40 Greek Street, our Theodore chair is upholstered in chestnut leather. Its comfortable cushions are held by a tapered birch frame trimmed with brass detailing.