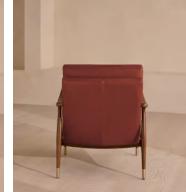

# Theodore Armchair, Leather, Sangria, UK

A hand-crafted solid birch frame creates a comfortable deep sit accentuated by down and feather-wrapped cushions.

Taking cues from the designs seen throughout Soho House 40 Greek Street, our Theodore chair is upholstered in chestnut leather. Its comfortable cushions are held by a tapered birch frame trimmed with brass detailing.