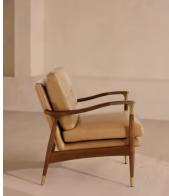

# Theodore Armchair, Leather, Honey, US

A hand-crafted solid birch frame creates a comfortable deep sit accentuated by down and feather-wrapped cushions.

Taking cues from the designs seen throughout Soho House 40 Greek Street, our Theodore chair is upholstered in chestnut leather. Its comfortable cushions are held by a tapered birch frame trimmed with brass detailing.

#### Details

Arm height: 24" Composition: Frame: Birch; Foot: Birch; Filling: Foam, Feather/down, Fiber Fabric: 100% Leather Feet: Birch frame with brass effect finish Filling: Foam, feather down and fiber Frame: Birch frame with brass effect finish Removable cushions: Yes Removable legs: No Seat depth: 17.7" Seat height: 18.1" Seat width: 22"