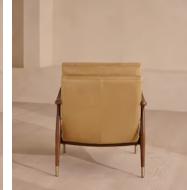

# Theodore Armchair, Leather, Honey, US

A hand-crafted solid birch frame creates a comfortable deep sit accentuated by down and feather-wrapped cushions.

Taking cues from the designs seen throughout Soho House 40 Greek Street, our Theodore chair is upholstered in chestnut leather. Its comfortable cushions are held by a tapered birch frame trimmed with brass detailing.

#### Details

Arm height: 24" Composition: Frame: Birch; Foot: Birch; Filling: Foam, Feather/down, Fiber Fabric: 100% Leather Feet: Birch frame with brass effect finish Filling: Foam, feather down and fiber Frame: Birch frame with brass effect finish Removable cushions: Yes Removable legs: No Seat depth: 17.7" Seat height: 18.1" Seat width: 22"