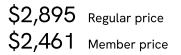

## Dimensions

Dimensions: H85 x W64 x D75cm / H33 x W25 x D30" Weight: 16kg / 35.3lbs Packaged dimensions: H79 x W75 x D80cm / H31.1 x W29.5 x D31.5" Packaged weight: 24kg / 52.9lbs