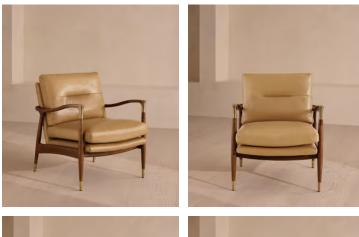

# Theodore Armchair, Leather, Honey, US

A hand-crafted solid birch frame creates a comfortable deep sit accentuated by down and feather-wrapped cushions.

Taking cues from the designs seen throughout Soho House 40 Greek Street, our Theodore chair is upholstered in chestnut leather. Its comfortable cushions are held by a tapered birch frame trimmed with brass detailing.

#### Details

Arm height: 24" Composition: Frame: Birch; Foot: Birch; Filling: Foam, Feather/down, Fiber Fabric: 100% Leather Feet: Birch frame with brass effect finish Filling: Foam, feather down and fiber Frame: Birch frame with brass effect finish Removable cushions: Yes Removable legs: No Seat depth: 17.7" Seat height: 18.1" Seat width: 22"