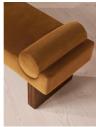

# Esther Bench, Velvet, Mustard, Us

\$1,695 Regular \$1,441 Membership

### Product details

A cushioned velvet seat and solid oak legs defined by ribbed detailing are inspired by our original London House.

The Esther bench is inspired by the interiors of our original House at 40 Greek Street. Designed to sit at the end of your bed, its cushioned seat and fixed bolster cushions are fully upholstered in tactile velvet in your choice of bespoke color. At the base, solid oak legs are characterized by intricately carved ribbed detailing.