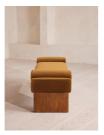

# Esther Bench, Velvet, Mustard, Us

\$1,695 Regular \$1,441 Membership

### Product details

A cushioned velvet seat and solid oak legs defined by ribbed detailing are inspired by our original London House.

The Esther bench is inspired by the interiors of our original House at 40 Greek Street. Designed to sit at the end of your bed, its cushioned seat and fixed bolster cushions are fully upholstered in tactile velvet in your choice of bespoke color. At the base, solid oak legs are characterized by intricately carved ribbed detailing.