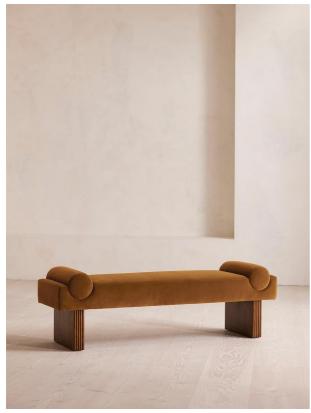

# Esther Bench, Velvet, Mustard, Us

\$1,695 Regular \$1,441 Membership

### Product details

A cushioned velvet seat and solid oak legs defined by ribbed detailing are inspired by our original London House.

The Esther bench is inspired by the interiors of our original House at 40 Greek Street. Designed to sit at the end of your bed, its cushioned seat and fixed bolster cushions are fully upholstered in tactile velvet in your choice of bespoke color. At the base, solid oak legs are characterized by intricately carved ribbed detailing.