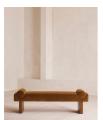

# Esther Bench, Velvet, Mustard, Us

\$1,695 Regular \$1,441 Membership

### Product details

A cushioned velvet seat and solid oak legs defined by ribbed detailing are inspired by our original London House.

The Esther bench is inspired by the interiors of our original House at 40 Greek Street. Designed to sit at the end of your bed, its cushioned seat and fixed bolster cushions are fully upholstered in tactile velvet in your choice of bespoke color. At the base, solid oak legs are characterized by intricately carved ribbed detailing.