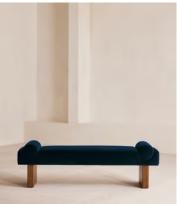

# Esther Bench, Velvet, Royal Blue, US

\$1,695 Regular price \$1,441 Member price

A cushioned velvet seat and solid oak legs defined by ribbed detailing are inspired by our original London House.

The Esther bench is inspired by the interiors of our original House at 40 Greek Street. Designed to sit at the end of your bed, its cushioned seat and fixed bolster cushions are fully upholstered in tactile velvet in your choice of bespoke color. At the base, solid oak legs are characterized by intricately carved ribbed detailing.