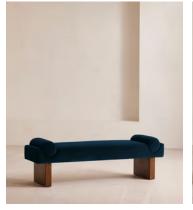

# Esther Bench, Velvet, Royal Blue, US

\$1,695 Regular price \$1,441 Member price

A cushioned velvet seat and solid oak legs defined by ribbed detailing are inspired by our original London House.

The Esther bench is inspired by the interiors of our original House at 40 Greek Street. Designed to sit at the end of your bed, its cushioned seat and fixed bolster cushions are fully upholstered in tactile velvet in your choice of bespoke color. At the base, solid oak legs are characterized by intricately carved ribbed detailing.