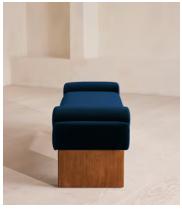

# Esther Bench, Velvet, Royal Blue, US

\$1,695 Regular price \$1,441 Member price

A cushioned velvet seat and solid oak legs defined by ribbed detailing are inspired by our original London House.

The Esther bench is inspired by the interiors of our original House at 40 Greek Street. Designed to sit at the end of your bed, its cushioned seat and fixed bolster cushions are fully upholstered in tactile velvet in your choice of bespoke color. At the base, solid oak legs are characterized by intricately carved ribbed detailing.