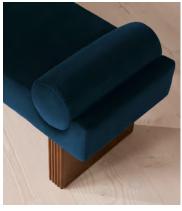

# Esther Bench, Velvet, Royal Blue, US

\$1,695 Regular price \$1,441 Member price

A cushioned velvet seat and solid oak legs defined by ribbed detailing are inspired by our original London House.

The Esther bench is inspired by the interiors of our original House at 40 Greek Street. Designed to sit at the end of your bed, its cushioned seat and fixed bolster cushions are fully upholstered in tactile velvet in your choice of bespoke color. At the base, solid oak legs are characterized by intricately carved ribbed detailing.