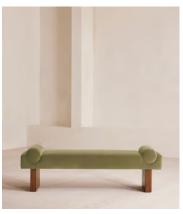

# Esther Bench, Velvet, Lichen, US

\$1,695 Regular price \$1,441 Member price

A cushioned velvet seat and solid oak legs defined by ribbed detailing are inspired by our original London House.

The Esther bench is inspired by the interiors of our original House at 40 Greek Street. Designed to sit at the end of your bed, its cushioned seat and fixed bolster cushions are fully upholstered in tactile velvet in your choice of bespoke color. At the base, solid oak legs are characterized by intricately carved ribbed detailing.