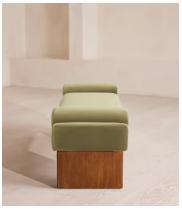

# Esther Bench, Velvet, Lichen, US

\$1,695 Regular price \$1,441 Member price

A cushioned velvet seat and solid oak legs defined by ribbed detailing are inspired by our original London House.

The Esther bench is inspired by the interiors of our original House at 40 Greek Street. Designed to sit at the end of your bed, its cushioned seat and fixed bolster cushions are fully upholstered in tactile velvet in your choice of bespoke color. At the base, solid oak legs are characterized by intricately carved ribbed detailing.