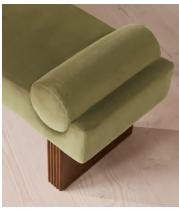

# Esther Bench, Velvet, Lichen, US

\$1,695 Regular price \$1,441 Member price

A cushioned velvet seat and solid oak legs defined by ribbed detailing are inspired by our original London House.

The Esther bench is inspired by the interiors of our original House at 40 Greek Street. Designed to sit at the end of your bed, its cushioned seat and fixed bolster cushions are fully upholstered in tactile velvet in your choice of bespoke color. At the base, solid oak legs are characterized by intricately carved ribbed detailing.