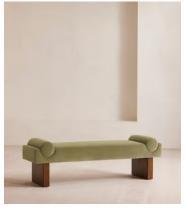

# Esther Bench, Velvet, Lichen, US

\$1,695 Regular price \$1,441 Member price

A cushioned velvet seat and solid oak legs defined by ribbed detailing are inspired by our original London House.

The Esther bench is inspired by the interiors of our original House at 40 Greek Street. Designed to sit at the end of your bed, its cushioned seat and fixed bolster cushions are fully upholstered in tactile velvet in your choice of bespoke color. At the base, solid oak legs are characterized by intricately carved ribbed detailing.