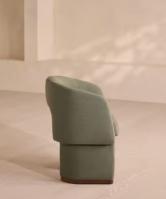

## Morrell Outdoor Dining Chair, Linen, Sage, US

\$1,695 Regular price \$1,441 Member price

Durable iroko wood creates a classic tub-style silhouette upholstered in outdoor-safe sage linen.

Part of a selection of House styles reimagined for outside use, the Morrell dining chair is now fully upholstered in an outdoor-safe, sagecolored linen. Designed to echo the look and feel of Soho Farmhouse, its relaxed, tub-style silhouette is crafted from durable iroko wood.

## Dimensions

**Dimensions:** H76 x W63 x D54cm / H30 x W25 x D21" **Weight:** 18kg / 39.7lbs