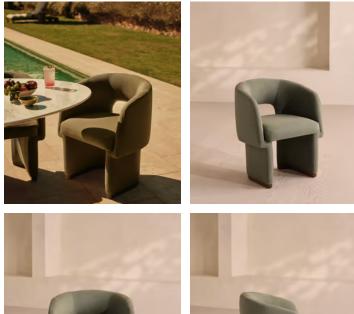

## Morrell Outdoor Dining Chair, Linen, Sage, US

\$1,695 Regular price \$1,441 Member price

Durable iroko wood creates a classic tub-style silhouette upholstered in outdoor-safe sage linen.

Part of a selection of House styles reimagined for outside use, the Morrell dining chair is now fully upholstered in an outdoor-safe, sagecolored linen. Designed to echo the look and feel of Soho Farmhouse, its relaxed, tub-style silhouette is crafted from durable iroko wood.

## Dimensions

**Dimensions:** H76 x W63 x D54cm / H30 x W25 x D21" **Weight:** 18kg / 39.7lbs