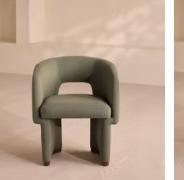

## Morrell Outdoor Dining Chair, Linen, Sage, US

\$1,695 Regular price \$1,441 Member price

Durable iroko wood creates a classic tub-style silhouette upholstered in outdoor-safe sage linen.

Part of a selection of House styles reimagined for outside use, the Morrell dining chair is now fully upholstered in an outdoor-safe, sagecolored linen. Designed to echo the look and feel of Soho Farmhouse, its relaxed, tub-style silhouette is crafted from durable iroko wood.

## Dimensions

**Dimensions:** H76 x W63 x D54cm / H30 x W25 x D21" **Weight:** 18kg / 39.7lbs