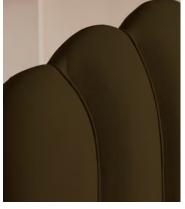

## Manette Bed, California King, Linen, Olive, US

\$5,995 Regular price \$5,096 Member price

An Art Deco-inspired fan headboard with piping detail characterizes our Manette bed to create a focal point in your own bedroom. Handmade in the US by skilled craftsmen, it's upholstered in natural linen and draws influence from the cozy bedrooms of Kettner's in London. Resting on turned hardwood feet for added depth and texture, this particular style sits low to the floor for ease and comfort.