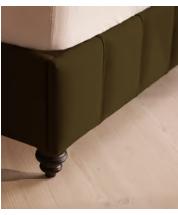

## Manette Bed, California King, Linen, Olive, US

\$5,995 Regular price \$5,096 Member price

An Art Deco-inspired fan headboard with piping detail characterizes our Manette bed to create a focal point in your own bedroom. Handmade in the US by skilled craftsmen, it's upholstered in natural linen and draws influence from the cozy bedrooms of Kettner's in London. Resting on turned hardwood feet for added depth and texture, this particular style sits low to the floor for ease and comfort.

### **Details**

Assembly required: Yes Composition: 100% Linen

Fabric: Linen Feet: Hardwood Filling: Foam

Frame: Engineered Hardwood

Headboard height: 26" Mattress size: CaliforKing Removable legs: Yes

Care instructions: Professional upholstery cleaning is advised