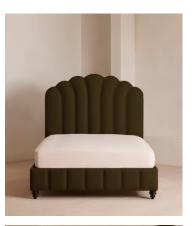

## Manette Bed, California King, Linen, Olive, US

\$5,995 Regular price \$5,096 Member price

An Art Deco-inspired fan headboard with piping detail characterizes our Manette bed to create a focal point in your own bedroom. Handmade in the US by skilled craftsmen, it's upholstered in natural linen and draws influence from the cozy bedrooms of Kettner's in London. Resting on turned hardwood feet for added depth and texture, this particular style sits low to the floor for ease and comfort.

### **Details**

Assembly required: Yes Composition: 100% Linen

Fabric: Linen Feet: Hardwood Filling: Foam

Frame: Engineered Hardwood

Headboard height: 26" Mattress size: CaliforKing Removable legs: Yes

Care instructions: Professional upholstery cleaning is advised