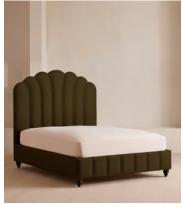

## Manette Bed, California King, Linen, Olive, US

\$5,995 Regular price \$5,096 Member price

An Art Deco-inspired fan headboard with piping detail characterizes our Manette bed to create a focal point in your own bedroom. Handmade in the US by skilled craftsmen, it's upholstered in natural linen and draws influence from the cozy bedrooms of Kettner's in London. Resting on turned hardwood feet for added depth and texture, this particular style sits low to the floor for ease and comfort.

### **Details**

Assembly required: Yes Composition: 100% Linen

Fabric: Linen Feet: Hardwood Filling: Foam

Frame: Engineered Hardwood

Headboard height: 26" Mattress size: CaliforKing Removable legs: Yes

Care instructions: Professional upholstery cleaning is advised