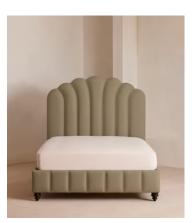

# Manette Bed, California King, Linen, Sage, US

\$5,995 Regular price \$5,096 Member price

An Art Deco-inspired fan headboard with piping detail characterizes our Manette bed to create a focal point in your own bedroom. Handmade in the US by skilled craftsmen, it's upholstered in natural linen and draws influence from the cozy bedrooms of Kettner's in London. Resting on turned hardwood feet for added depth and texture, this particular style sits low to the floor for ease and comfort.