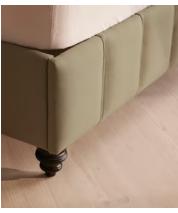

# Manette Bed, California King, Linen, Sage, US

\$5,995 Regular price \$5,096 Member price

An Art Deco-inspired fan headboard with piping detail characterizes our Manette bed to create a focal point in your own bedroom. Handmade in the US by skilled craftsmen, it's upholstered in natural linen and draws influence from the cozy bedrooms of Kettner's in London. Resting on turned hardwood feet for added depth and texture, this particular style sits low to the floor for ease and comfort.

## **Details**

Assembly required: Yes
Composition: 100% Linen

Fabric: Linen
Feet: Hardwood
Filling: Foam

Frame: Engineered Hardwood

Headboard height: 26"

Mattress size: CaliforKing

Removable legs: Yes

Care instructions: Professional upholstery cleaning is advised