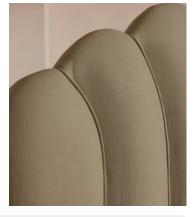

# Manette Bed, California King, Linen, Sage, US

\$5,995 Regular price \$5,096 Member price

An Art Deco-inspired fan headboard with piping detail characterizes our Manette bed to create a focal point in your own bedroom. Handmade in the US by skilled craftsmen, it's upholstered in natural linen and draws influence from the cozy bedrooms of Kettner's in London. Resting on turned hardwood feet for added depth and texture, this particular style sits low to the floor for ease and comfort.