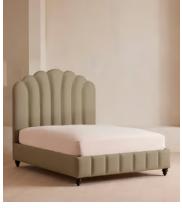

# Manette Bed, California King, Linen, Sage, US

\$5,995 Regular price \$5,096 Member price

An Art Deco-inspired fan headboard with piping detail characterizes our Manette bed to create a focal point in your own bedroom. Handmade in the US by skilled craftsmen, it's upholstered in natural linen and draws influence from the cozy bedrooms of Kettner's in London. Resting on turned hardwood feet for added depth and texture, this particular style sits low to the floor for ease and comfort.