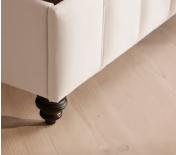

### Details

Assembly required: Yes Composition: 100% Linen Fabric: Linen Feet: Hardwood Filling: Foam Frame: Engineered Hardwood Headboard height: 26" Mattress size: CaliforKing Removable legs: Yes Care instructions: Professional upholstery cleaning is advised