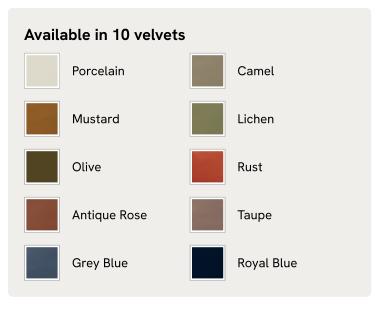

es our Manette bed to create a focal point in your own bedroom. Handmade in the US by skilled craftsmen, it's upholstered in natural linen and draws influence from the cozy bedrooms of Kettner's in London. Resting on turned hardwood feet for added depth and texture, this particular style sits low to the floor for ease and comfort.

### Dimensions

Dimensions: H163 x W203 x D239cm / H64 x W80 x D94" Weight: 141kg / 310.9lbs Packaged dimensions: H160 x W236 x D38cm / H63 x W92.9 x D15" Packaged weight: 150kg / 330.7lbs

### Details

Assembly required: Yes Composition: 100% Linen Fabric: Linen Feet: Hardwood Filling: Foam Frame: Engineered Hardwood Headboard height: 26" Mattress size: CaliforKing Removable legs: Yes Care instructions: Professional upholstery cleaning is advised

# SOHO HOME