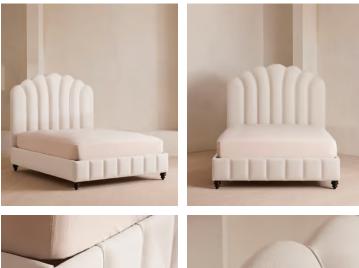

# Manette Bed, California King, Linen, Bisque, US

\$5,995 Regular price \$5,096 Member price

An Art Deco-inspired fan headboard with piping detail characterizes our Manette bed to create a focal point in your own bedroom. Handmade in the US by skilled craftsmen, it's upholstered in natural linen and draws influence from the cozy bedrooms of Kettner's in London. Resting on turned hardwood feet for added depth and texture, this particular style sits low to the floor for ease and comfort.

### Details

Assembly required: Yes Composition: 100% Linen Fabric: Linen Feet: Hardwood Filling: Foam Frame: Engineered Hardwood Headboard height: 26" Mattress size: CaliforKing Removable legs: Yes Care instructions: Professional upholstery cleaning is advised