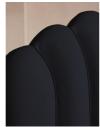

#### Product details

An Art Deco-inspired fan headboard with piping detail characterizes our Manette bed to create a focal point in your own bedroom. Handmade in the US by skilled craftsmen, it's upholstered in natural linen and draws influence from the cozy bedrooms of Kettner's in London. Resting on turned hardwood feet for added depth and texture, this particular style sits low to the floor for ease and comfort.