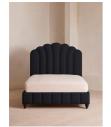

#### Product details

An Art Deco-inspired fan headboard with piping detail characterizes our Manette bed to create a focal point in your own bedroom. Handmade in the US by skilled craftsmen, it's upholstered in natural linen and draws influence from the cozy bedrooms of Kettner's in London. Resting on turned hardwood feet for added depth and texture, this particular style sits low to the floor for ease and comfort.