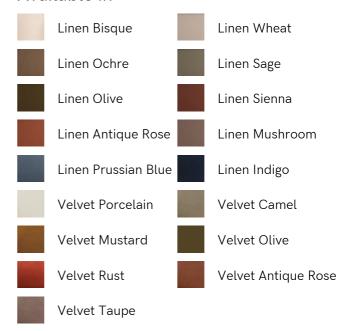

### SOHO HOME









# Manette Bed, California King, Linen, Indigo, Us

\$5,995 Regular

\$5,096 Membership

## Sizes

Full, Queen, King, California King

#### Available in



#### Product details

An Art Deco-inspired fan headboard with piping detail characterizes our Manette bed to create a focal point in your own bedroom. Handmade in the US by skilled craftsmen, it's upholstered in natural linen and draws influence from the cozy bedrooms of Kettner's in London. Resting on turned hardwood feet for added depth and texture, this particular style sits low to the floor for ease and comfort.

#### **Dimensions**

Product dimensions: H163 x W203 x D239cm / H64 x

W80 x D94"

Product weight: 141kg / 310.9lbs

Packaged or boxed dimensions: H160 x W236 x D38cm

/ H63 x W92.9 x D15"

Packaged or boxed weight: 150kg / 330.7lbs

### Details

Assembly required: Yes

Care instructions: Professional upholstery

cleaning is advised Composition: 100% Linen

Fabric: Linen Fee