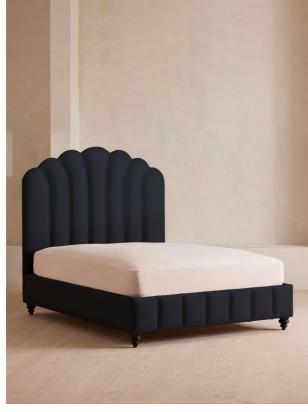

#### Product details

An Art Deco-inspired fan headboard with piping detail characterizes our Manette bed to create a focal point in your own bedroom. Handmade in the US by skilled craftsmen, it's upholstered in natural linen and draws influence from the cozy bedrooms of Kettner's in London. Resting on turned hardwood feet for added depth and texture, this particular style sits low to the floor for ease and comfort.

#### **Dimensions**

Product dimensions: H163 x W203 x D239cm / H64 x

W80 x D94"

Product weight: 141kg / 310.9lbs

Packaged or boxed dimensions: H160 x W236 x D38cm

/ H63 x W92.9 x D15"

Packaged or boxed weight: 150kg / 330.7lbs

### Details

Assembly required: Yes

Care instructions: Professional upholstery

cleaning is advised Composition: 100% Linen

Fabric: Linen Feet: Hardwood Filling: Foam

Frame: Engineered Hardwood

Headboard height: 26" Mattress size: CaliforKing Removable legs: Yes