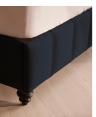

#### Product details

An Art Deco-inspired fan headboard with piping detail characterizes our Manette bed to create a focal point in your own bedroom. Handmade in the US by skilled craftsmen, it's upholstered in natural linen and draws influence from the cozy bedrooms of Kettner's in London. Resting on turned hardwood feet for added depth and texture, this particular style sits low to the floor for ease and comfort.

### Details

Assembly required: Yes

Care instructions: Professional upholstery

cleaning is advised Composition: 100% Linen

Fabric: Linen Feet: Hardwood Filling: Foam

Frame: Engineered Hardwood

Headboard height: 26" Mattress size: CaliforKing Removable legs: Yes