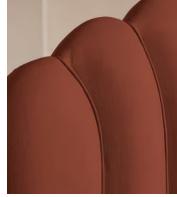

# Manette Bed, California King, Linen, Sienna, US

\$5,995 Regular price \$5,096 Member price

An Art Deco-inspired fan headboard with piping detail characterizes our Manette bed to create a focal point in your own bedroom. Handmade in the US by skilled craftsmen, it's upholstered in natural linen and draws influence from the cozy bedrooms of Kettner's in London. Resting on turned hardwood feet for added depth and texture, this particular style sits low to the floor for ease and comfort.

#### Details

Assembly required: Yes Composition: 100% Linen Fabric: Linen Feet: Hardwood Filling: Foam Frame: Engineered Hardwood Headboard height: 26" Mattress size: CaliforKing Removable legs: Yes Care instructions: Professional upholstery cleaning is advised