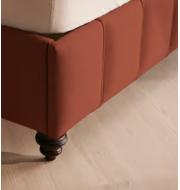

# Manette Bed, California King, Linen, Sienna, US

\$5,995 Regular price \$5,096 Member price

An Art Deco-inspired fan headboard with piping detail characterizes our Manette bed to create a focal point in your own bedroom. Handmade in the US by skilled craftsmen, it's upholstered in natural linen and draws influence from the cozy bedrooms of Kettner's in London. Resting on turned hardwood feet for added depth and texture, this particular style sits low to the floor for ease and comfort.

#### Details

Assembly required: Yes Composition: 100% Linen Fabric: Linen Feet: Hardwood Filling: Foam Frame: Engineered Hardwood Headboard height: 26" Mattress size: CaliforKing Removable legs: Yes Care instructions: Professional upholstery cleaning is advised