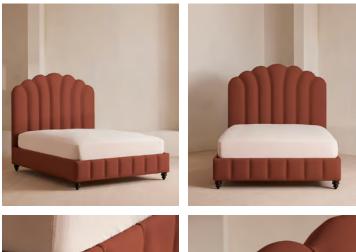

# Manette Bed, California King, Linen, Sienna, US

\$5,995 Regular price \$5,096 Member price

An Art Deco-inspired fan headboard with piping detail characterizes our Manette bed to create a focal point in your own bedroom. Handmade in the US by skilled craftsmen, it's upholstered in natural linen and draws influence from the cozy bedrooms of Kettner's in London. Resting on turned hardwood feet for added depth and texture, this particular style sits low to the floor for ease and comfort.

#### Available in 4 sizes

Full (H163 x W157 x D216cm / H64 x W62 x D85") Queen (H163 x W173 x D229cm / H64 x W68 x D90") King (H163 x W213 x D229cm / H64 x W84 x D90") California King (H163 x W203 x D239cm / H64 x W80 x D94")