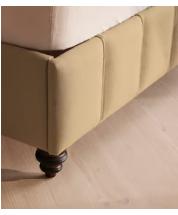

# Manette Bed, California King, Linen, Wheat, US

\$5,995 Regular price \$5,096 Member price

An Art Deco-inspired fan headboard with piping detail characterizes our Manette bed to create a focal point in your own bedroom. Handmade in the US by skilled craftsmen, it's upholstered in natural linen and draws influence from the cozy bedrooms of Kettner's in London. Resting on turned hardwood feet for added depth and texture, this particular style sits low to the floor for ease and comfort.

## **Details**

Assembly required: Yes
Composition: 100% Linen

Fabric: Linen
Feet: Hardwood
Filling: Foam

Frame: Engineered Hardwood

Headboard height: 26"

Mattress size: CaliforKing

Removable legs: Yes

Care instructions: Professional upholstery cleaning is advised