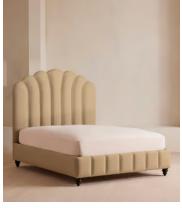

# Manette Bed, California King, Linen, Wheat, US

\$5,995 Regular price \$5,096 Member price

An Art Deco-inspired fan headboard with piping detail characterizes our Manette bed to create a focal point in your own bedroom. Handmade in the US by skilled craftsmen, it's upholstered in natural linen and draws influence from the cozy bedrooms of Kettner's in London. Resting on turned hardwood feet for added depth and texture, this particular style sits low to the floor for ease and comfort.

## **Details**

Assembly required: Yes
Composition: 100% Linen

Fabric: Linen
Feet: Hardwood
Filling: Foam

Frame: Engineered Hardwood

Headboard height: 26"

Mattress size: CaliforKing

Removable legs: Yes

Care instructions: Professional upholstery cleaning is advised