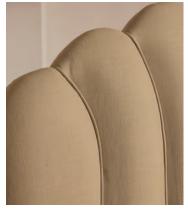

# Manette Bed, California King, Linen, Wheat, US

\$5,995 Regular price \$5,096 Member price

An Art Deco-inspired fan headboard with piping detail characterizes our Manette bed to create a focal point in your own bedroom. Handmade in the US by skilled craftsmen, it's upholstered in natural linen and draws influence from the cozy bedrooms of Kettner's in London. Resting on turned hardwood feet for added depth and texture, this particular style sits low to the floor for ease and comfort.