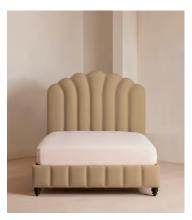

# Manette Bed, California King, Linen, Wheat, US

\$5,995 Regular price \$5,096 Member price

An Art Deco-inspired fan headboard with piping detail characterizes our Manette bed to create a focal point in your own bedroom. Handmade in the US by skilled craftsmen, it's upholstered in natural linen and draws influence from the cozy bedrooms of Kettner's in London. Resting on turned hardwood feet for added depth and texture, this particular style sits low to the floor for ease and comfort.

## **Details**

Assembly required: Yes
Composition: 100% Linen

Fabric: Linen
Feet: Hardwood
Filling: Foam

Frame: Engineered Hardwood

Headboard height: 26"

Mattress size: CaliforKing

Removable legs: Yes

Care instructions: Professional upholstery cleaning is advised