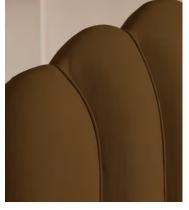

# Manette Bed, California King, Linen, Ochre, US

\$5,995 Regular price \$5,096 Member price

An Art Deco-inspired fan headboard with piping detail characterizes our Manette bed to create a focal point in your own bedroom. Handmade in the US by skilled craftsmen, it's upholstered in natural linen and draws influence from the cozy bedrooms of Kettner's in London. Resting on turned hardwood feet for added depth and texture, this particular style sits low to the floor for ease and comfort.