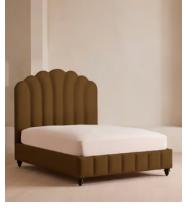

# Manette Bed, California King, Linen, Ochre, US

\$5,995 Regular price \$5,096 Member price

An Art Deco-inspired fan headboard with piping detail characterizes our Manette bed to create a focal point in your own bedroom. Handmade in the US by skilled craftsmen, it's upholstered in natural linen and draws influence from the cozy bedrooms of Kettner's in London. Resting on turned hardwood feet for added depth and texture, this particular style sits low to the floor for ease and comfort.

## **Details**

Assembly required: Yes
Composition: 100% Linen

Fabric: Linen
Feet: Hardwood
Filling: Foam

Frame: Engineered Hardwood

Headboard height: 26"

Mattress size: CaliforKing

Removable legs: Yes

Care instructions: Professional upholstery cleaning is advised