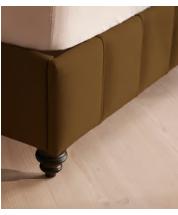

# Manette Bed, California King, Linen, Ochre, US

\$5,995 Regular price \$5,096 Member price

An Art Deco-inspired fan headboard with piping detail characterizes our Manette bed to create a focal point in your own bedroom. Handmade in the US by skilled craftsmen, it's upholstered in natural linen and draws influence from the cozy bedrooms of Kettner's in London. Resting on turned hardwood feet for added depth and texture, this particular style sits low to the floor for ease and comfort.

## **Details**

Assembly required: Yes
Composition: 100% Linen

Fabric: Linen
Feet: Hardwood
Filling: Foam

Frame: Engineered Hardwood

Headboard height: 26"

Mattress size: CaliforKing

Removable legs: Yes

Care instructions: Professional upholstery cleaning is advised