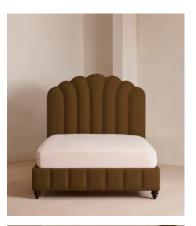

# Manette Bed, California King, Linen, Ochre, US

\$5,995 Regular price \$5,096 Member price

An Art Deco-inspired fan headboard with piping detail characterizes our Manette bed to create a focal point in your own bedroom. Handmade in the US by skilled craftsmen, it's upholstered in natural linen and draws influence from the cozy bedrooms of Kettner's in London. Resting on turned hardwood feet for added depth and texture, this particular style sits low to the floor for ease and comfort.

## **Details**

Assembly required: Yes
Composition: 100% Linen

Fabric: Linen
Feet: Hardwood
Filling: Foam

Frame: Engineered Hardwood

Headboard height: 26"

Mattress size: CaliforKing

Removable legs: Yes

Care instructions: Professional upholstery cleaning is advised