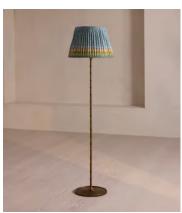

## Istanbul Floor Shade, 45cm, US

\$489 Regular price \$416 Member price

Available only in small, limited-edition batches, this lampshade is made from vintage silk saris sourced in India.

The patterned finish on this candle lampshade mirrors the styles seen throughout Soho House Istanbul. Made in the UK, its coned silhouette is crafted from pleated silk that the team sourced from vintage saris.

Styled with our Alexander lighting range, base not included.