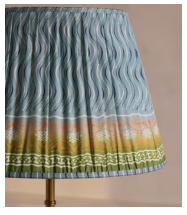

## Istanbul Floor Shade, 45cm, US

\$489 Regular price \$416 Member price

Available only in small, limited-edition batches, this lampshade is made from vintage silk saris sourced in India.

The patterned finish on this candle lampshade mirrors the styles seen throughout Soho House Istanbul. Made in the UK, its coned silhouette is crafted from pleated silk that the team sourced from vintage saris.