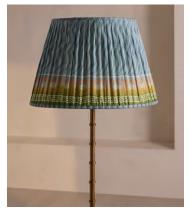

## Istanbul Floor Shade, 45cm, US

\$489 Regular price \$416 Member price

Available only in small, limited-edition batches, this lampshade is made from vintage silk saris sourced in India.

The patterned finish on this candle lampshade mirrors the styles seen throughout Soho House Istanbul. Made in the UK, its coned silhouette is crafted from pleated silk that the team sourced from vintage saris.