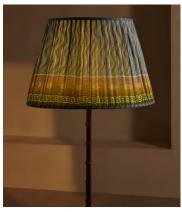

## Istanbul Floor Shade, 45cm, US

\$489 Regular price \$416 Member price

Available only in small, limited-edition batches, this lampshade is made from vintage silk saris sourced in India.

The patterned finish on this candle lampshade mirrors the styles seen throughout Soho House Istanbul. Made in the UK, its coned silhouette is crafted from pleated silk that the team sourced from vintage saris.