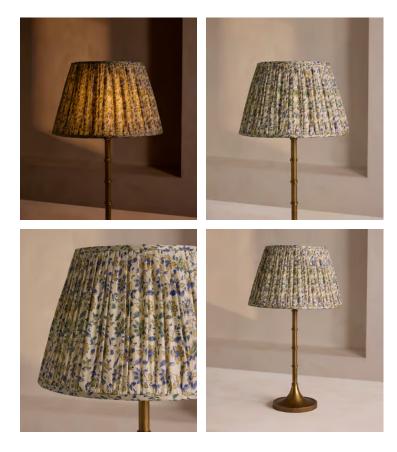

## Istanbul Table Shade, 35cm, US

\$325 Regular price \$276 Member price

Available only in small, limited-edition batches, this lampshade is made from vintage silk saris sourced in India.

The patterned finish on this candle lampshade mirrors the styles seen throughout Soho House Istanbul. Made in the UK, its coned silhouette is crafted from pleated silk that the team sourced from vintage saris.

Styled with our Alexander lighting range, base not included.