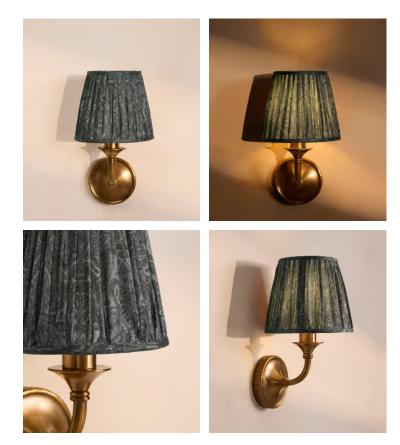

## Istanbul Candle Shade, 15cm

\$175 Regular price \$149 Member price

This coned lampshade is made from pleated silk sourced from vintage Indian saris in small batches.

Available in three sizes, the Istanbul lamp shade is made in the UK using patterned, vintage sari fabrics all hand-selected in India. Styled with our Alexander lighting range, base not included.

## Dimensions

Dimensions: H13 x W15 x D9cm / H6 x W6 x D4" Weight: 1kg / 2.2lbs Packaged weight: 1kg / 2.2lbs