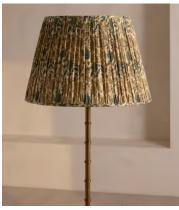

## Farmhouse Floor Shade, 45cm, US

\$489 Regular price \$416 Member price

Available only in small, limited-edition batches, this lampshade is made from vintage silk saris sourced in India.

The patterned finish on this candle lampshade mirrors the styles seen throughout Soho House Farmhouse. Made in the UK, its coned silhouette is crafted from pleated silk that the team sourced from vintage saris.

Styled with our Alexander lighting range, base not included.