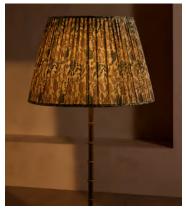

## Farmhouse Floor Shade, 45cm, US

\$489 Regular price \$416 Member price

Available only in small, limited-edition batches, this lampshade is made from vintage silk saris sourced in India.

The patterned finish on this candle lampshade mirrors the styles seen throughout Soho House Farmhouse. Made in the UK, its coned silhouette is crafted from pleated silk that the team sourced from vintage saris.

Styled with our Alexander lighting range, base not included.