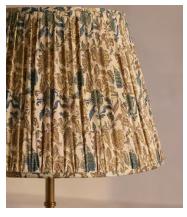

## Farmhouse Floor Shade, 45cm, US

\$489 Regular price \$416 Member price

Available only in small, limited-edition batches, this lampshade is made from vintage silk saris sourced in India.

The patterned finish on this candle lampshade mirrors the styles seen throughout Soho House Farmhouse. Made in the UK, its coned silhouette is crafted from pleated silk that the team sourced from vintage saris.