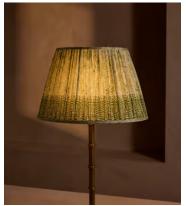

## Farmhouse Table Shade, 35cm, US

\$325 Regular price \$276 Member price

Available only in small, limited-edition batches, this lampshade is made from vintage silk saris sourced in India.

The patterned finish on this candle lampshade mirrors the styles seen throughout Soho House Farmhouse. Made in the UK, its coned silhouette is crafted from pleated silk that the team sourced from vintage saris.

Styled with our Alexander lighting range, base not included.