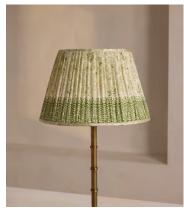

## Farmhouse Table Shade, 35cm, US

\$325 Regular price \$276 Member price

Available only in small, limited-edition batches, this lampshade is made from vintage silk saris sourced in India.

The patterned finish on this candle lampshade mirrors the styles seen throughout Soho House Farmhouse. Made in the UK, its coned silhouette is crafted from pleated silk that the team sourced from vintage saris.