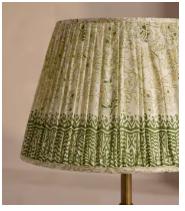

## Farmhouse Table Shade, 35cm, US

\$325 Regular price \$276 Member price

Available only in small, limited-edition batches, this lampshade is made from vintage silk saris sourced in India.

The patterned finish on this candle lampshade mirrors the styles seen throughout Soho House Farmhouse. Made in the UK, its coned silhouette is crafted from pleated silk that the team sourced from vintage saris.