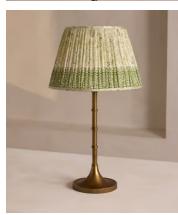

## Farmhouse Table Shade, 35cm, US

\$325 Regular price \$276 Member price

Available only in small, limited-edition batches, this lampshade is made from vintage silk saris sourced in India.

The patterned finish on this candle lampshade mirrors the styles seen throughout Soho House Farmhouse. Made in the UK, its coned silhouette is crafted from pleated silk that the team sourced from vintage saris.

Styled with our Alexander lighting range, base not included.