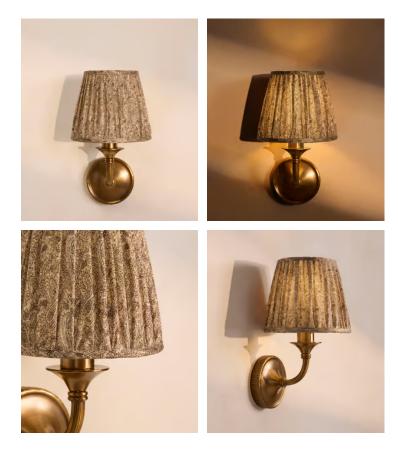

## Farmhouse Candle Shade, 15cm

\$175 Regular price \$149 Member price

This coned lampshade is made from pleated silk sourced from vintage Indian saris in small batches.

Available in three sizes, the Farmhouse lamp shade is made in the UK using patterned, vintage sari fabrics all hand-selected in India. Styled with our Alexander lighting range, base not included.