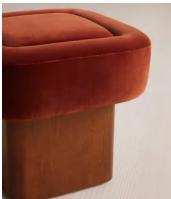

# Ralph Footstool, Velvet, Rust, US

Reconstituted cherry burl wood with a deep, rust-colored stain creates a geometric silhouette.

The square silhouette of our Ralph footstool is softened by the rounded corners of its cushioned top. The base is crafted from a reconstituted cherry burl veneer with a deep rust-colored stain to complement its velvet upholstery.

#### Details

Assembled size: H17 x W19 x D19 inches Assembly required: No Composition: 85% Cotton, 15% Polyester (100% Cotton Pile) Fabric: 85% Cotton, 15% Polyester (100% Cotton Pile) Feet: Cherry Burl Filling: Foam and fiber Frame: Birch Removable cushions: No Removable legs: No Rub count: 40,000 rubs Seat depth: 18.9" Seat height: 16.9" Seat width: 18.9"