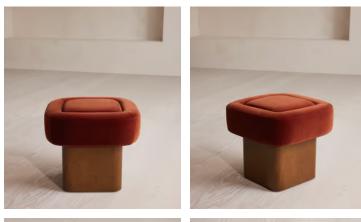

# Ralph Footstool, Velvet, Rust, US

Reconstituted cherry burl wood with a deep, rust-colored stain creates a geometric silhouette.

The square silhouette of our Ralph footstool is softened by the rounded corners of its cushioned top. The base is crafted from a reconstituted cherry burl veneer with a deep rust-colored stain to complement its velvet upholstery.

## Dimensions

**Dimensions:** H43 x W48 x D48cm / H17 x W19 x D19" **Weight:** 8kg / 17.6lbs