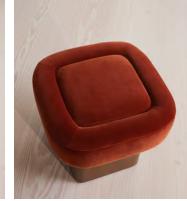

# Ralph Footstool, Velvet, Rust, US

Reconstituted cherry burl wood with a deep, rust-colored stain creates a geometric silhouette.

The square silhouette of our Ralph footstool is softened by the rounded corners of its cushioned top. The base is crafted from a reconstituted cherry burl veneer with a deep rust-colored stain to complement its velvet upholstery.