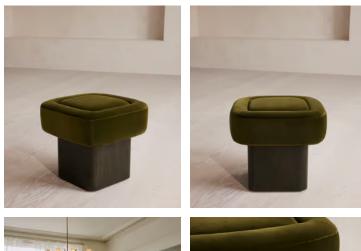

# Ralph Footstool, Velvet, Olive, US

\$850 Regular price \$723 Member price

Reconstituted cherry burl wood with a deep olive stain creates a geometric silhouette.

The square silhouette of our Ralph footstool is softened by the rounded corners of its cushioned top. The base is crafted from a reconstituted cherry burl veneer with a deep olive stain to complement its velvet upholstery.

### Dimensions

**Dimensions:** H43 x W48 x D48cm / H17 x W19 x D19" **Weight:** 8kg / 17.6lbs

### Details

Assembled size: H17 x W19 x D19 inches Assembly required: No Composition: 85% Cotton, 15% Polyester (100% Cotton Pile) Fabric: 85% Cotton, 15% Polyester (100% Cotton Pile) Feet: Cherry Burl Filling: Foam and fiber Frame: Birch Removable cushions: No Removable legs: No Rub count: 40,000 rubs Seat depth: 18.9" Seat height: 16.9" Seat width: 18.9"